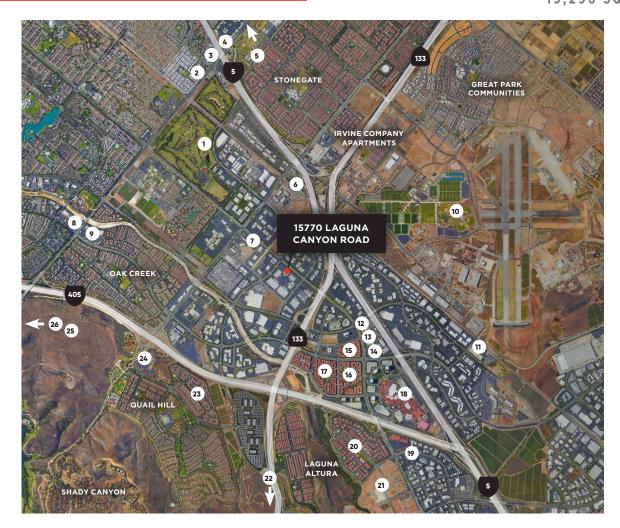

## IRVINE CENTER DRIVE

- Oak Creek Golf Course
- Arbor Village Shopping Center
- Orange Tree Square Shopping Center
- Market Place Center Retail
- Sand Canyon Plaza Retail Center
- Old Town Irvine Shops & La Quinta Inn
- Cypress Village Shopping Center Alton Square Retail Center
- Oak Creek Shopping Center
- 10. Orange County Great Park
- 11. Irvine Station
- 12. Double Tree by Hilton
- 13. Marriot Irvine Spectrum
- 14. Courtyard Marriott
- 15. Centertpointe Apartment Homes
- 16. The Village Apartment Homes
- 17. The Park Apartment Homes
- 18. Irvine Spectrum Center

- 19. Los Olivos Marketplace
- 20. Los Olivos Apart $\dot{m}$ ent Village
- 21. Promenade Apartments
- 22. Laguna Beach 23. Quail Hill Apartment Homes
- 24. Quail Hill Shopping Center
- 25. Shady Canyon Golf Course
- 26. John Wayne Airport