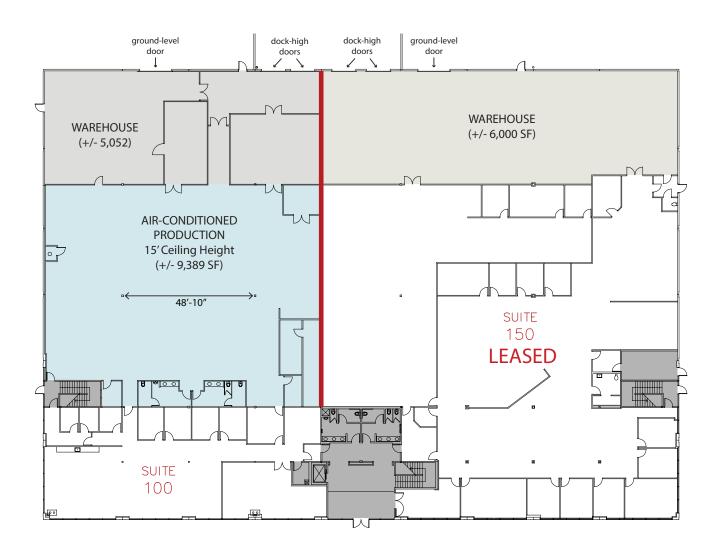

## think bigger SUITE 100 19,296 SQ. FT. IRVINE SPECTRUM

19,296 SQ. FT.

• Office: 4,855 sq. ft.

• Air-Conditioned Production: 9,389 sq. ft.

• Warehouse: 5,052 sq. ft.

• Truck Loading:

• One (1) Ground-Level Door

• Two (2) Dock-High Doors

• Parking: 3:1

• Electrical: 600 AMPS, 480/277 volts

• Air-Conditioned Production Clearance: ±15'

• Warehouse Clearance: ±24'

• Fully Sprinklered