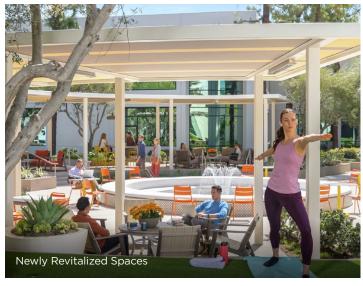

# **Revitalized Workspace**

Newly updated outdoor workspace features a relaxing water feature surrounded by contemporary seating.