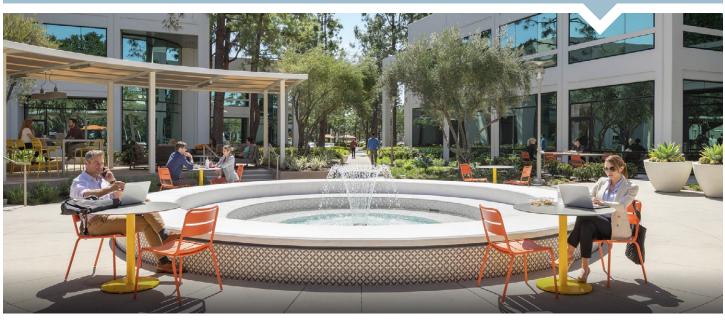

# **Revitalized Workspace**

Newly updated outdoor workspace features a relaxing water feature surrounded by contemporary seating.