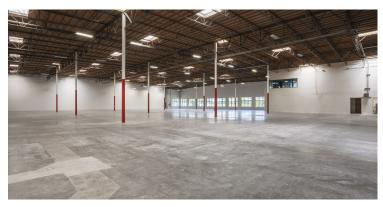

## Orange County • Irvine Spectrum®

Spacious 67,170 SF distribution opportunity featuring approximately 46,716 SF of warehouse space

- Office Space:
  First Floor: 10,227 SF
- Second Floor: 10,227 SF
- Warehouse: 46,716 SF
- Electrical: Upgradable to 2,000 AMPS, 277/480 volts
- Truck Loading:
  - Two (2) Ground-Level Doors
- $\circ$  Four (4) Dock-High Loading Positions
- Warehouse Clearance: +/- 27'
- Fire Sprinklers: Fully Sprinklered (0.45/3,000 SF)
- Column Spacing: 40 x 52
- Parking: 2:1,000
- Signage Opportunity: Building top and monument signage available