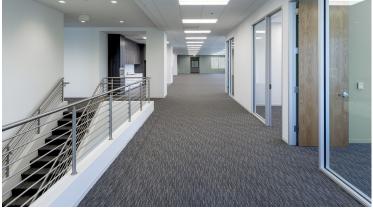

## Corporate Headquarters / Manufacturing Building

Suite 100 67,170 SF

## Orange County • Irvine Spectrum®

Spacious 67,170 SF distribution opportunity featuring approximately 46,716 SF of warehouse space

- Office Space:
  First Floor: 10,227 SF
- Second Floor: 10,227 SF
- Warehouse: 46,716 SF
- Electrical: Upgradable to 2,000 AMPS, 277/480 volts
- Truck Loading:
  - Two (2) Ground-Level Doors
- $\circ$  Four (4) Dock-High Loading Positions
- Warehouse Clearance: +/- 27'
- Fire Sprinklers: Fully Sprinklered (0.45/3,000 SF)
- Column Spacing: 40 x 52
- Parking: 2:1,000
- Signage Opportunity: Building top and monument signage available