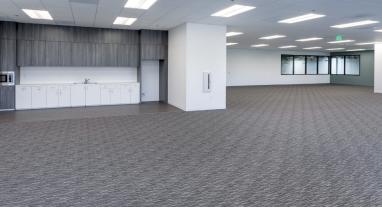

## Orange County • Irvine Spectrum®

Spacious 67,170 SF distribution opportunity featuring approximately 46,716 SF of warehouse space

- Office Space:
  First Floor: 10,227 SF
- Second Floor: 10,227 SF
- Warehouse: 46,716 SF
- Electrical: Upgradable to 2,000 AMPS, 277/480 volts
- Truck Loading:
  - Two (2) Ground-Level Doors
- $\circ$  Four (4) Dock-High Loading Positions
- Warehouse Clearance: +/- 27'
- Fire Sprinklers: Fully Sprinklered (0.45/3,000 SF)
- Column Spacing: 40 x 52
- Parking: 2:1,000
- Signage Opportunity: Building top and monument signage available