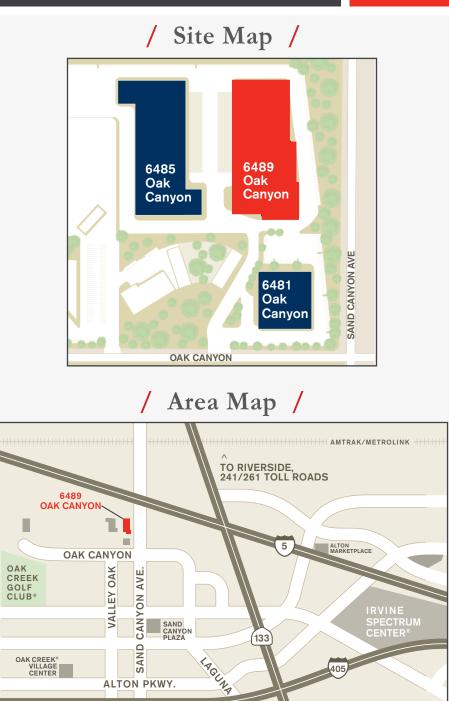

6489 Oak Canyon Orange County • Irvine Spectrum®

## / 6489 Oak Canyon • Suite 100 • 67,170 SF /

## Irvine Spectrum<sup>®</sup>

- 130 + dining and retail options nearby at Irvine Spectrum Center<sup>®</sup>
- Located near the Irvine Transportation Center
- Easy access to the 5, 405, and 133 Freeways and the 241 Toll Road

- Short drive to Oak Creek<sup>®</sup> Shopping Center and Sand Canyon Plaza
- Direct access to 5,000+ resort-style apartment homes via iShuttle
- Minutes to Oak Creek Golf Club and Oak Creek Community Park