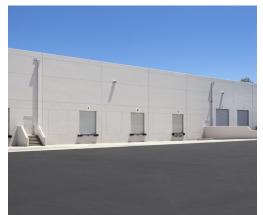

## Orange County • Irvine Spectrum®

Spacious 67,170 SF distribution opportunity featuring approximately 46,716 SF of warehouse space

- Office Space:
  First Floor: 10,227 SF
- Second Floor: 10,227 SF
- Warehouse: 46,716 SF
- Electrical: Upgradable to 2,000 AMPS, 277/480 volts
- Truck Loading:
  - Two (2) Ground-Level Doors
- $\circ$  Four (4) Dock-High Loading Positions
- Warehouse Clearance: +/- 27'
- Fire Sprinklers: Fully Sprinklered (0.45/3,000 SF)
- Column Spacing: 40 x 52
- Parking: 2:1,000
- Signage Opportunity: Building top and monument signage available