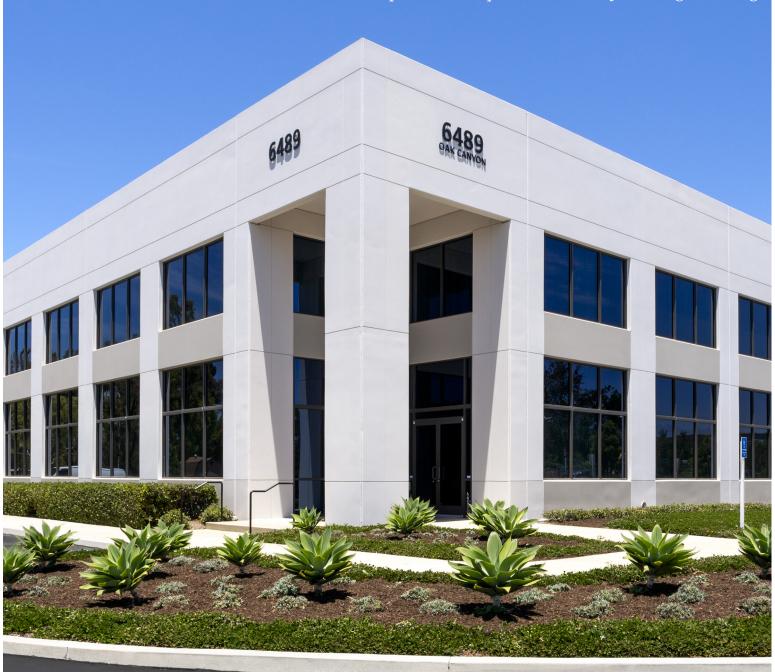

6489 Oak Canyon Orange County • Irvine Spectrum®

## Corporate Headquarters / Manufacturing Building

Suite 100 67,170 SF

## / 6489 Oak Canyon • Suite 100 • 67,170 SF /

## Orange County • Irvine Spectrum®

Spacious 67,170 SF distribution opportunity featuring approximately 46,716 SF of warehouse space

- Office Space:
  First Floor: 10,227 SF
- Second Floor: 10,227 SF
- Warehouse: 46,716 SF
- Electrical: Upgradable to 2,000 AMPS, 277/480 volts
- Truck Loading:
  - Two (2) Ground-Level Doors
- $\circ$  Four (4) Dock-High Loading Positions
- Warehouse Clearance: +/- 27'
- Fire Sprinklers: Fully Sprinklered (0.45/3,000 SF)
- Column Spacing: 40 x 52
- Parking: 2:1,000
- Signage Opportunity: Building top and monument signage available