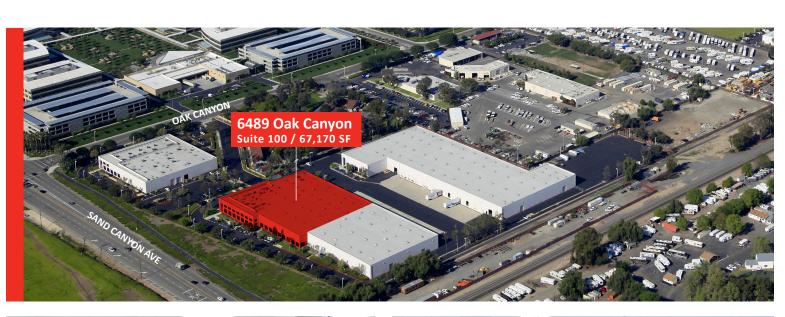

## / 6489 Oak Canyon • Suite 100 • 67,170 SF /

## Orange County • Irvine Spectrum®

Spacious 67,170 SF distribution opportunity featuring approximately 46,716 SF of warehouse space

- Office Space:
  First Floor: 10,227 SF
- Second Floor: 10,227 SF
- Warehouse: 46,716 SF
- Electrical: Upgradable to 2,000 AMPS, 277/480 volts
- Truck Loading:
  - Two (2) Ground-Level Doors
- $\circ$  Four (4) Dock-High Loading Positions
- Warehouse Clearance: +/- 27'
- Fire Sprinklers: Fully Sprinklered (0.45/3,000 SF)
- Column Spacing: 40 x 52
- Parking: 2:1,000
- Signage Opportunity: Building top and monument signage available