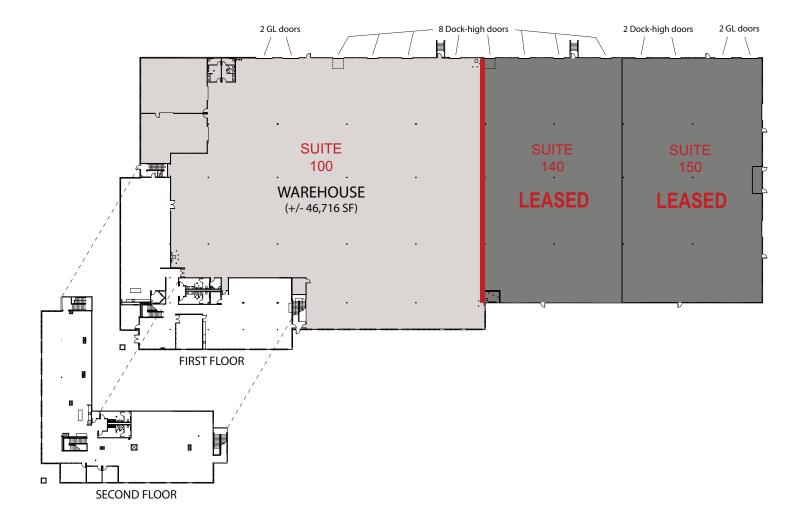

## Corporate Headquarters / Manufacturing Building

Suite 100 67,170 SF

## / 6489 Oak Canyon • Suite 100 • 67,170 SF /

## Orange County • Irvine Spectrum®

Spacious 67,170 SF distribution opportunity featuring approximately 46,716 SF of warehouse space

- Office Space:
  First Floor: 10,227 SF
- Second Floor: 10,227 SF
- Warehouse: 46,716 SF
- Electrical: Upgradable to 2,000 AMPS, 277/480 volts
- Truck Loading:
  - Two (2) Ground-Level Doors
- $\circ$  Four (4) Dock-High Loading Positions
- Warehouse Clearance: +/- 27'
- Fire Sprinklers: Fully Sprinklered (0.45/3,000 SF)
- Column Spacing: 40 x 52
- Parking: 2:1,000
- Signage Opportunity: Building top and monument signage available