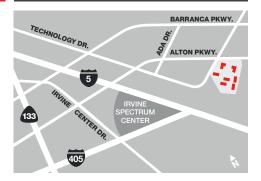

## One Technology Park

1 Technology Drive • Irvine, CA 92618

Redefine productivity at One Technology Park. This workplace community offers an unique mix of 10, one and two story campus-office/mid-tech buildings nestled in a park-like setting near the corner of Technology Drive and Alton Parkway. Its central location in the heart of Irvine Spectrum® helps provide your business the ultimate in work-life balance.

#### Productive Workplace Community

- 10 one- and two-story office/ warehouse buildings
- Certified ENERGY STAR® by U.S. Environmental Protection Agency
- Abundant surface parking onsite
- Convenient access to the I-5, I-405, and 133 freeways and 241 Toll Road
- Direct access to Oak Creek Golf Course and Oak Creek Café
- Minutes to 150+ dining and retail options at Irvine Spectrum Center®
- Ideally situated near the Irvine Station transportation hub
- Resort-style apartment living within walking distance
- Full-service Marriott and Courtyard Marriott Hotels nearby

#### Workday Conveniences

Manage time efficiently being within close proximity to Amtrak and Metrolink at Irvine Station and easy access to the I-5, I-405 and 133 Freeways and 241 Toll Road.