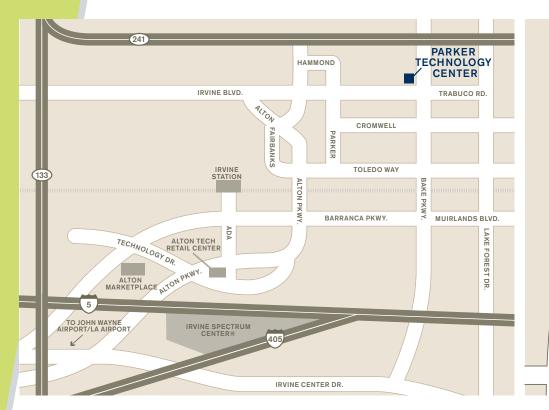

ers:** .30 GPM/2,000 SF
- **Truck Loading:** One (1) 12"x14' ground-level door
- Parking: 4:1,000



# / 29 Parker /

- » Flexible 59,199 sq. ft. corporate headquarters suitable for office R&D and 7,900 sq. ft.
- » Abundant 4:1,000 Parking
- » Located in the center of Orange County, Irvine Spectrum®
- » Title-24 compliant
- » Generous glass-line

ACOUSTICA Headphones

Renderi

- » Building-top and monument signage available
- » Convenient food and beverage options at adjacent Pacific Commoncentre
- » Just minutes to Irvine Spectrum Center® featuring more than 30 restaurants and 90 shops
- » Convenient access to the 405, 5, 133 Freeways with ingress/egress via Irvine Blvd.



#### Parker Technology Center

Orange County - Irvine Spectrum 29 Parker, Irvine

## / Area Map /

## / Site Map /







IrvineCompanyOffice.com For leasing information, call Sue Lyle 949.720.2668 111 Innovation, Irvine, CA 92618

©2016 The Irvine Company LLC. All rights reserved. LIC. 01521891. All properties are offered for lease through Irvine Realty Company, a licensed real estate broker. The information in these materials has been obtained from various sources. While we believe the information to be reliable, neither the Irvine Company nor Irvine Realty Company makes any representation or warranty as to the accuracy or completeness of such data and it should be independently verified by prospective tenants. The Irvine Company® and Irvine Spectrum Center® are all registered trademarks of The Irvine Company LLC.