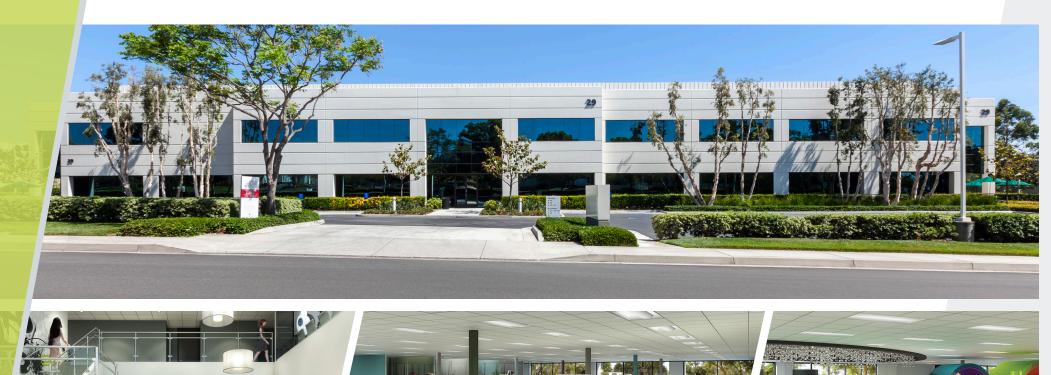

### 29 Parker 59,199 SF Flex Corporate Headquarters

Orange County - Irvine Spectrum

# / 29 Parker /

- » Flexible 59,199 sq. ft. corporate headquarters suitable for office R&D and 7,900 sq. ft.
- » Abundant 4:1,000 Parking
- » Located in the center of Orange County, Irvine Spectrum®
- » Title-24 compliant
- » Generous glass-line