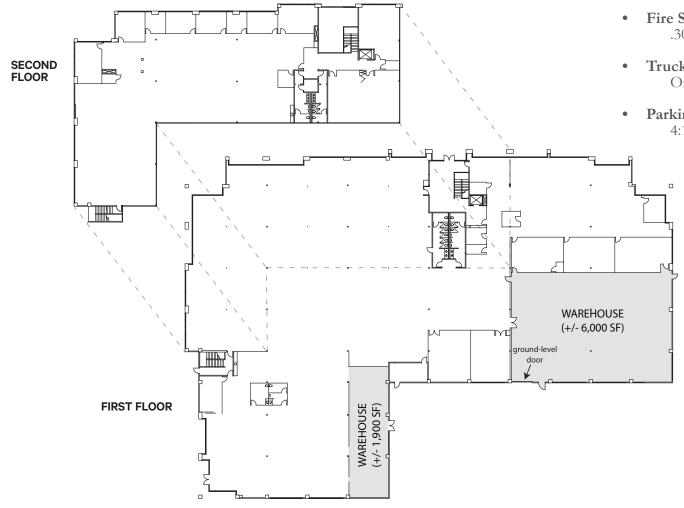

### / Floor Plan / 59,199 SF Opportunity in Irvine Spectrum®

#### **Building Features**

- **First Floor:** • Office: 36,342 sq. ft. Warehouse: 7,900 sq. ft.
- Second Floor • Office: 14,957 sq. ft.
- Electrical: • 2,000 AMPS, 277/480 volts
- Warehouse Clearance: • +/-26'
- **Fire Sprinklers:** .30 GPM/2,000 SF
- **Truck Loading:** One (1) 12"x14' ground-level door
- Parking: 4:1,000