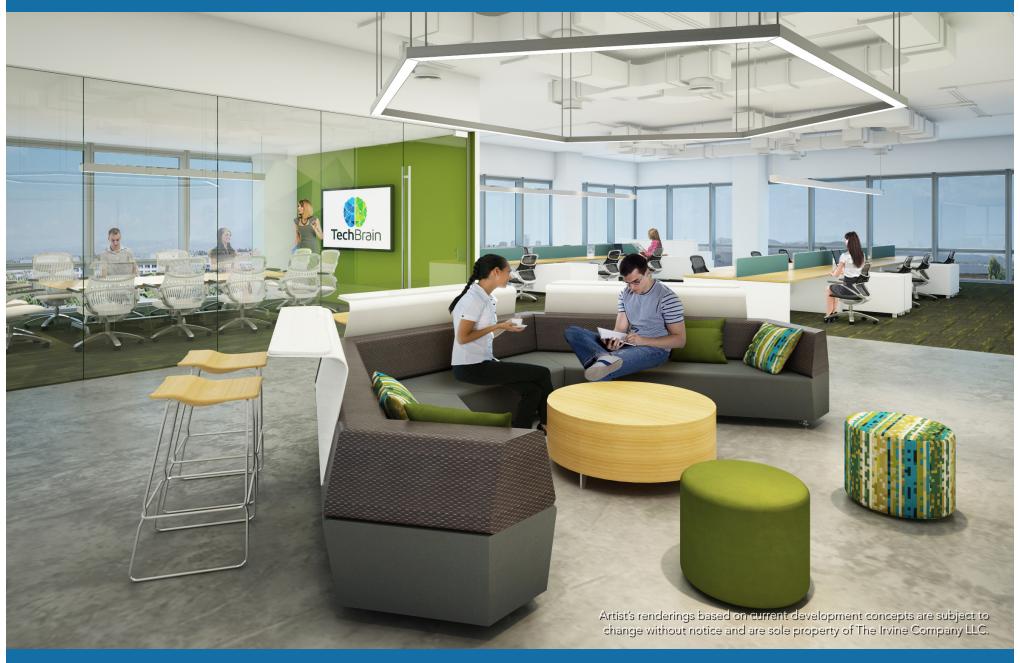

### SAND CANYON BUSINESS CENTER: CREATIVE WORKSPACE

#### PROGRAM SUMMARY:

Reception: 1
Private Offices: 18
Open Workspace: 114
Focus Rooms: 1

Conference Rooms: 2
Team Rooms: 4
Collaboration Areas: 2
Game Room: 1

Workrooms: 2
Storage: 1
IT Room: 1
Total Occupancy: 132

Typical Floor: 26,400 RSF Occupant Ratio: 5/1000

Occupants: 132