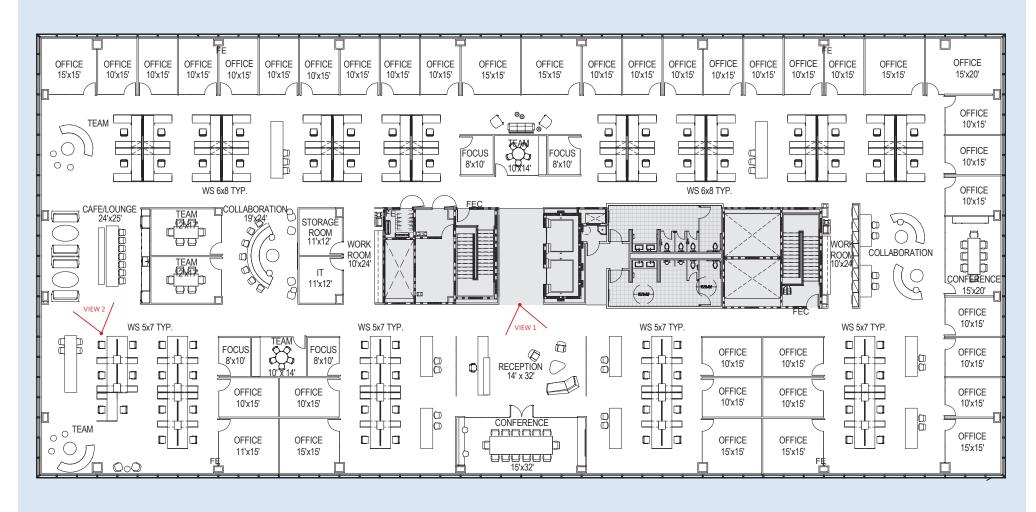

### SAND CANYON BUSINESS CENTER: CONTEMPORARY WORKSPACE

#### PROGRAMSUMMARY:

Reception: Private Offices: 38 Open Workspace: 69 Focus Rooms:

Conference Rooms: 2 Team Rooms: Collaboration Areas: 4 Cafe/Lounge:

Workrooms: Storage: IT Room: Total Occupancy: 107 Typical Floor: 26,400 RSF Occupant Ratio: 4/1000

Occupants: 106