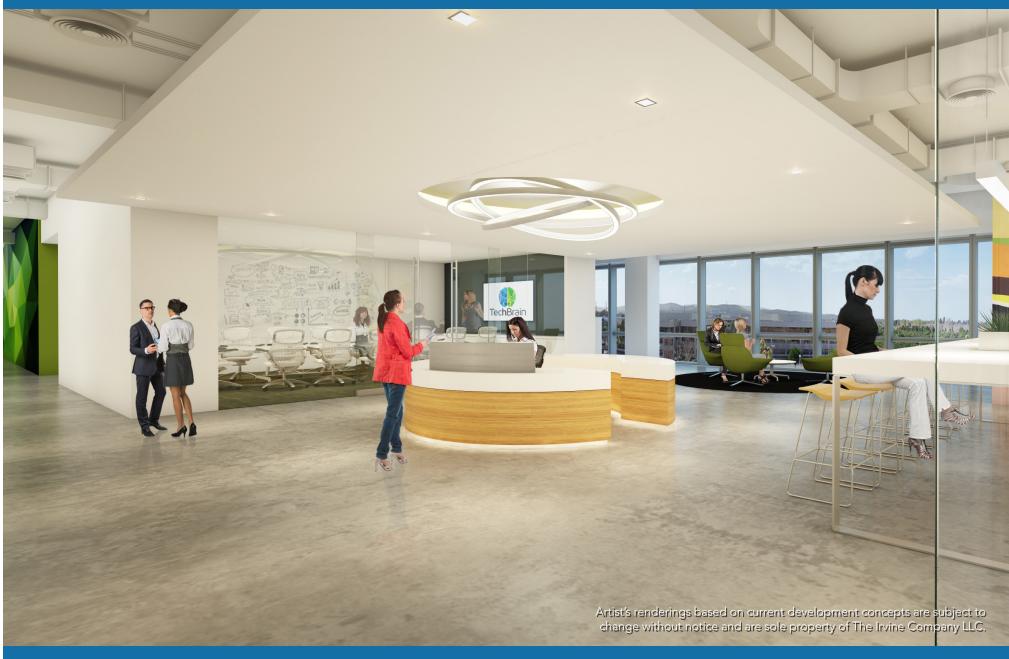

### SAND CANYON BUSINESS CENTER: CONTEMPORARY WORKSPACE

#### PROGRAMSUMMARY:

Reception: Private Offices: 38 Open Workspace: 69 Focus Rooms:

Conference Rooms: 2 Team Rooms: Collaboration Areas: 4 Cafe/Lounge:

Workrooms: Storage: IT Room: Total Occupancy: 107 Typical Floor: 26,400 RSF Occupant Ratio: 4/1000

Occupants: 106