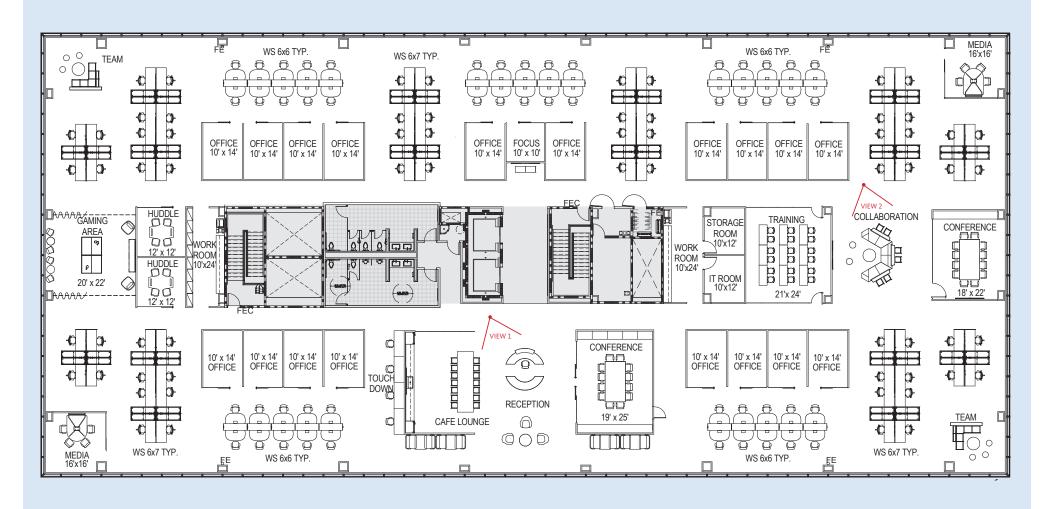

### SAND CANYON BUSINESS CENTER: CREATIVE WORKSPACE

#### PROGRAM SUMMARY:

Reception: 1
Private Offices: 18
Open Workspace: 114
Focus Rooms: 1

Conference Rooms: 2
Team Rooms: 4
Collaboration Areas: 2
Game Room: 1

Workrooms: 2
Storage: 1
IT Room: 1
Total Occupancy: 132

Typical Floor: 26,400 RSF Occupant Ratio: 5/1000

Occupants: 132