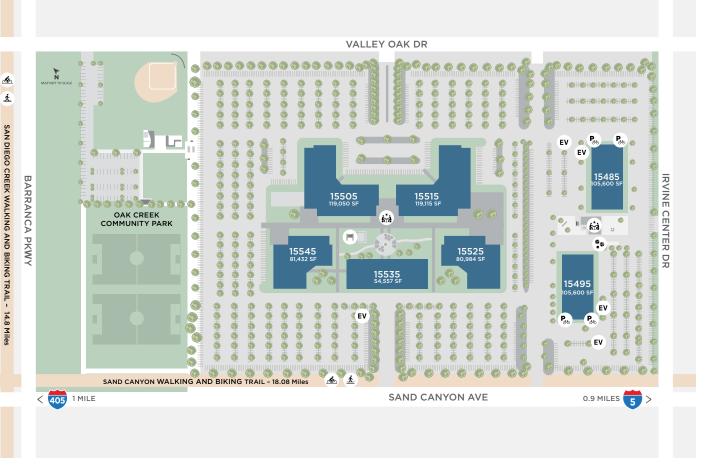

# Sand Canyon Business Center

#### EV Charging

Convenient ChargePoint Level 2 EV charging stations throughout the property.

Commute with ease via iShuttle connecting throughout Irvine Spectrum® and to Irvine Station, serving Amtrak and Metrolink.