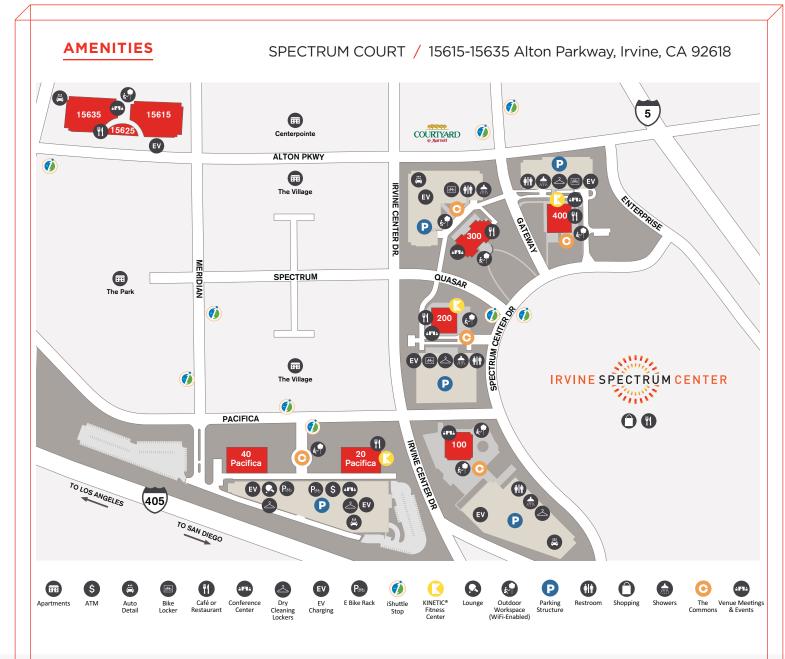

# a workplace like no other

Contemporary on-site conveniences and an unbeatable Irvine location make Spectrum Court the ultimate place to work.