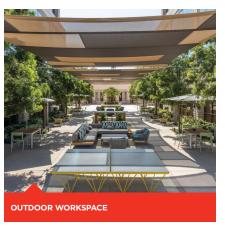

# **Outdoor Workspace**

Wi-Fi enabled spaces with comfortable seating in the shared courtyard