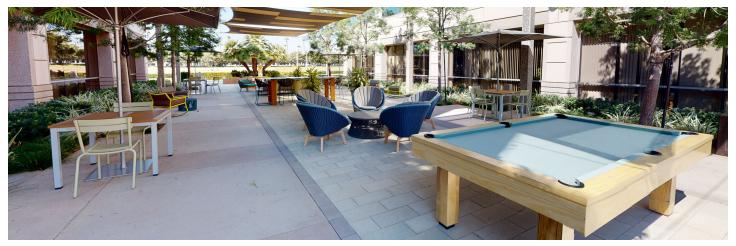

#### Community + Connectivity

Enhanced shade structure with seating, ping pong and billiards table will provide opportunities to connect, collaborate and unlock creativity.