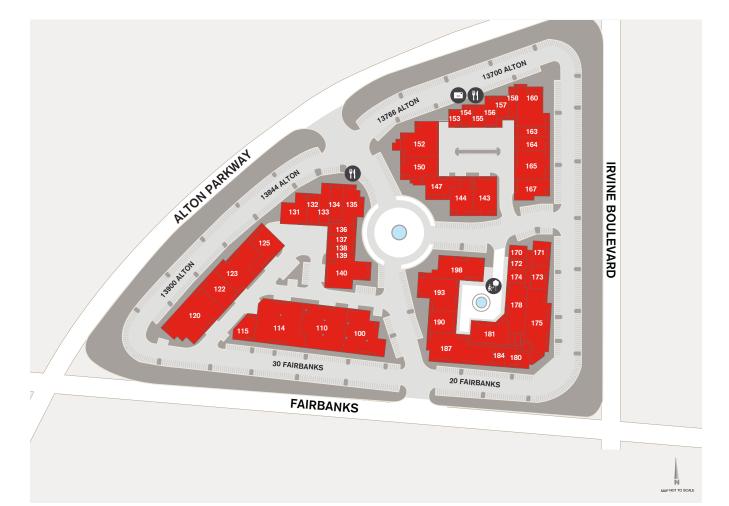

# 13700-13900 Alton Pkwy / 20 & 30 Fairbanks, Irvine, CA 92618

**IRVINE COMPANY** 

949.398.8900 / IRVINECOMPANYOFFICE.COM