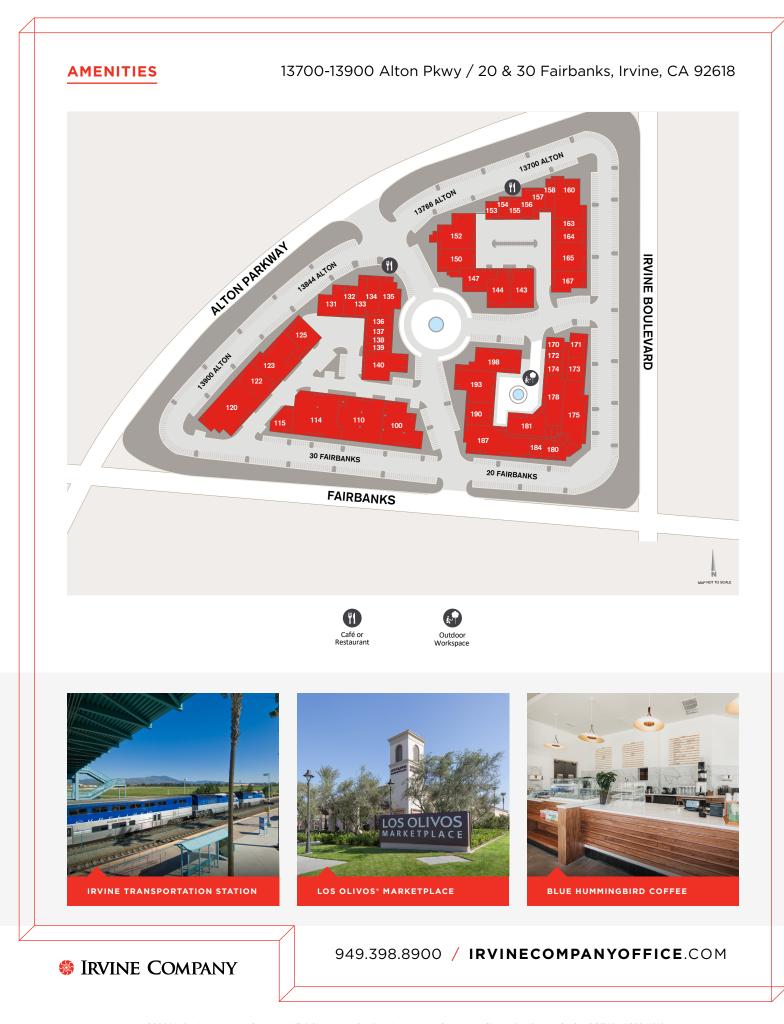

## **PROPERTY HIGHLIGHTS**

#### Irvine Transportation Station 15215 Barranca Pkwy

Simplify commuting with easy access to the Irvine transportation hub, connecting Irvine Spectrum with Metrolink commuter and Amtrak. METROLINKTRAINS.COM

## Blue Hummingbird Coffee

13844 Alton Pkwy, Suite 135 BHBCOFFEE.COM

Featuring premium, in-house roasted coffees, crafted hot and iced teas, and delicious bites for breakfast and lunch. Open: M-F, 7:00 a.m. to 5:00 p.m. Sat-Sun, 7:00 a.m. to 12:00 p.m.