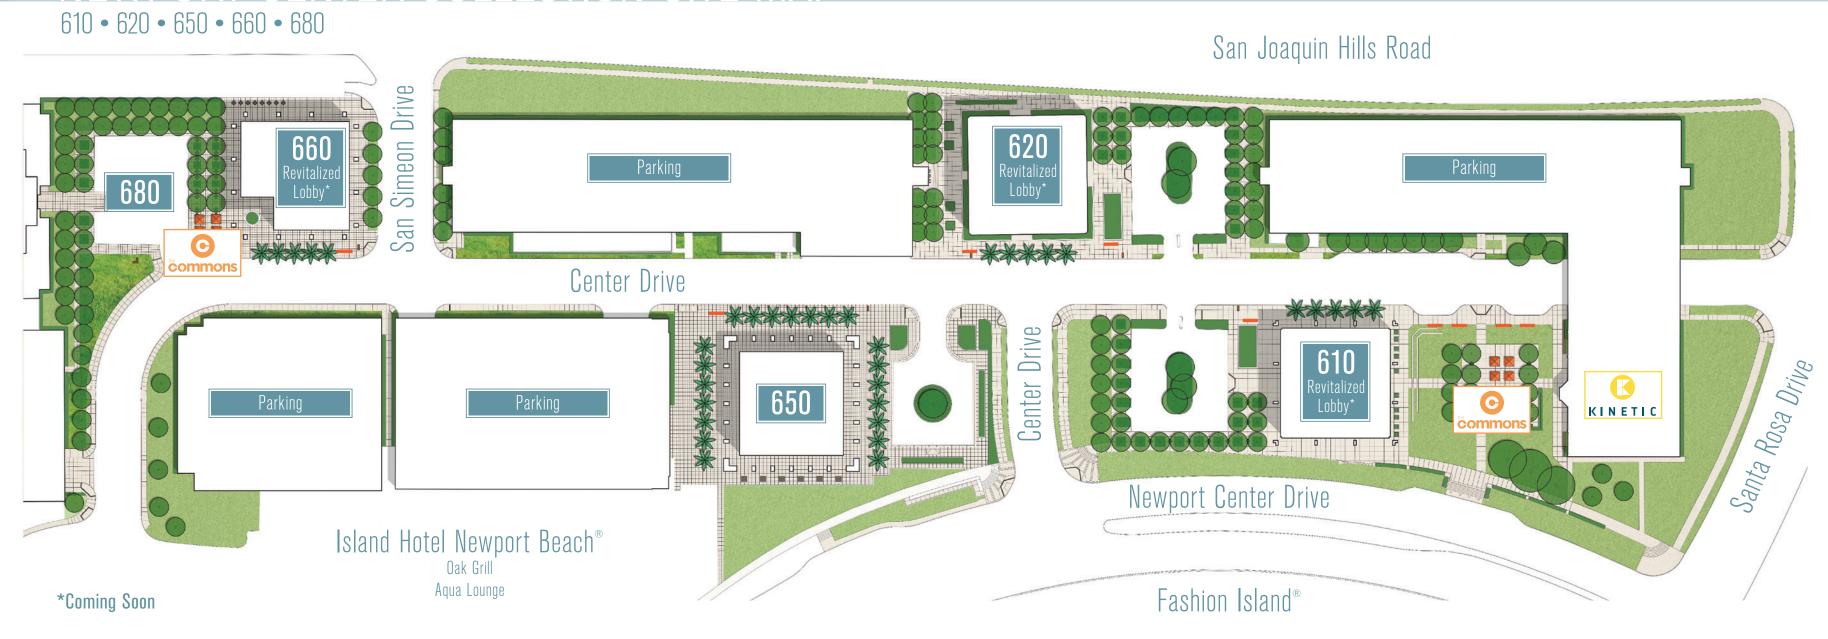

### NEWPORT CENTER COLLECTION AREA MAP

- 1. 610 Newport Center Drive
- 2. 620 Newport Center Drive
- 3. 650 Newport Center Drive
- 4. 660 Newport Center Drive
- 5. 680 Newport Center Drive
- 6. Island Hotel Newport Beach®
- 7. Fashion Island®
- 8. Golf Course at Newport Beach Country Club
- 9. Marriott Hotel

#### NEWPORT CENTER COLLECTION SITE MAP

Find focus with access to fitness and wellness center, Kinetic.

- » Conveniently located to help promote a regular routine
- » Top of the line fitness center with cardio and strength-training equipment
- » Enjoy personal training sessions that boost confidence and enhance well-being
- » Experience fun and challenging group fitness classes from The Zone
- » Visit the Wellness Corner by St. Joseph Hoag Health for high-quality care to maintain peak mental and physical health