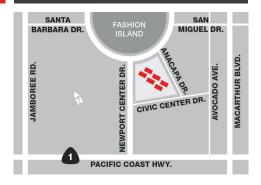

## IRVINE COMPANY



## Gateway Plaza

110-170 Newport Center Drive • Newport Beach, CA 92660

Six beautifully terraced low-rise buildings bring the best of Coastal California living to the workplace with stunning ocean views and open courtyards. Superior coastal access off the PCH and a convenient location near the 405 and 55 Freeways and the 73 Toll Road make Gateway Plaza a top choice for growing companies.

#### Orange County Newport Center<sup>®</sup>



### Workplace Features

- Flexible workspaces ideal for high-growth companies
- Recently revitalized terraced patios and courtyards
- Award-winning customer service with industry-leading response times
- Steps to R+D Kitchen, Flemings, Red O and more at Fashion Island<sup>®</sup>
- Live close to work at Newport Coast<sup>®</sup>, Shady Canyon, or Turtle Ridge<sup>®</sup>
- Steps to Fashion Island Hotel Newport Beach
- Close proximity to John Wayne Airport
- Direct access to I-405 and I-55 Freeways and 73 Toll Road
- Across from Design Plaza featuring Muldoon's Irish Pub

### Exceptional Today. Even Better Tomorrow.®

# / Work Smart. Live Well.<sup>®</sup> /



#### Workday Conveniences

Walk across the street to Design Plaza featuring Muldoon's Irish Pub, Wild Strawberry Cafe, Spa Gregor