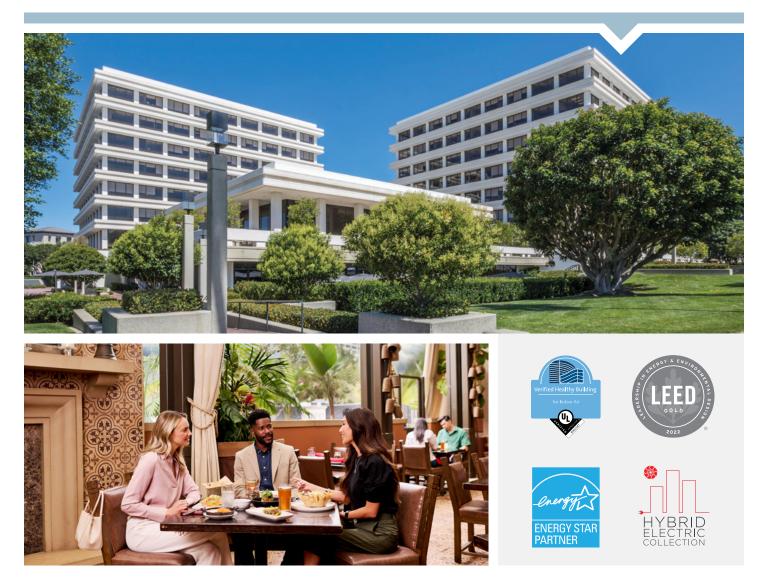

# **Pacific Financial Plaza**

// ORANGE COUNTY NEWPORT CENTER\* - 800, 840, 860 AND 880 NEWPORT CENTER DRIVE

# Success Works Here®

- 287,000 SF of LEED Gold and Energy Star certified workspace
- Easy access to the 405, 55, 73 Toll Road and John Wayne Airport
- 5 technology-enhanced conference centers onsite

- Wifi-connected outdoor plaza
- Access to KINETIC® exclusive fitness center
- Walk to Nordstrom, Neiman Marcus, The Apple Store and more
- Host out-of-town guests in at Pendry Newport Beach, VEA Marriott Luxury Hotel & Spa and The Resort at Pelican Hill®
- Steps to R+D Kitchen, Flemings, Red O and more at Fashion Island®