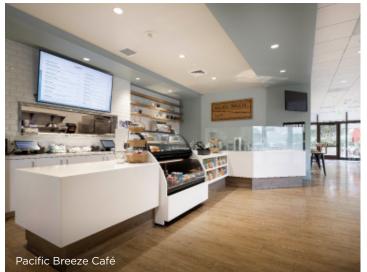

#### **Culinary Experiences**

Pacific Breeze Café, offering freshly made breakfast, lunch and snack options; from pastries and salads to burgers and sandwiches.