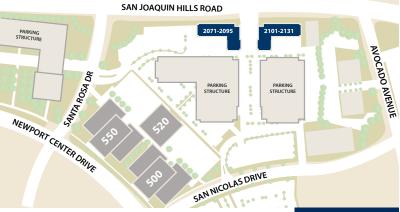

# **SAN JOAQUIN WELLNESS CENTER**

2071-2095 & 2101-2131 SAN JOAQUIN HILLS ROAD, NEWPORT BEACH

IRVINECOMPANYOFFICE.COM

For Leasing Information call 949.720.2550 111 Innovation, Irvine, CA 92617

ABUNDANT SURFACE PARKING

LOCATION MAP

A commitment to long-term ownership, the highest standards of service and the opportunity to move and expand within our diverse portfolio are just a few of the reasons to lease with Irvine Company Office Properties.