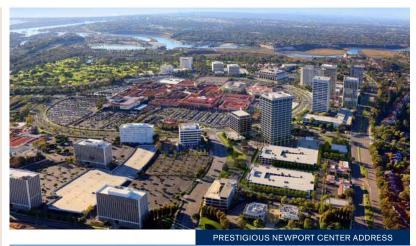

# **SAN JOAQUIN WELLNESS CENTER**

NEWPORT CENTER®

TWO RED BRICK VENEER MEDICAL BUILDINGS WITH APPROXIMATELY 26,000 SQUARE FEET OF PREMIER OFFICE SPACE

PRESTIGIOUS NEWPORT CENTER® ADDRESS

STEPS TO WORLD-CLASS AMENITIES AND RESTAURANTS
AT FASHION ISLAND® AND CORONA DEL MAR PLAZA

### A WEALTH OF AMENITIES

- Within walking distance of upscale retail and fine restaurants at Orange County's premier coastal shopping and dining experience, Fashion Island®.
   Featuring specialty boutiques, world-class department stores and a wide assortment of restaurants and cafes
- Ideally located by the 295-room Island Hotel Newport Beach® featuring spectacular views, dining, luxurious spa, fitness center and more than 30,000 square feet of meeting space
- Minutes to The Resort at Pelican Hill<sup>®</sup> featuring expansive views of the Pacific Ocean, two 18hole Tom Fazio-designed golf courses, more than 20,000 square feet of meeting & event space and a variety of casual and fine dining