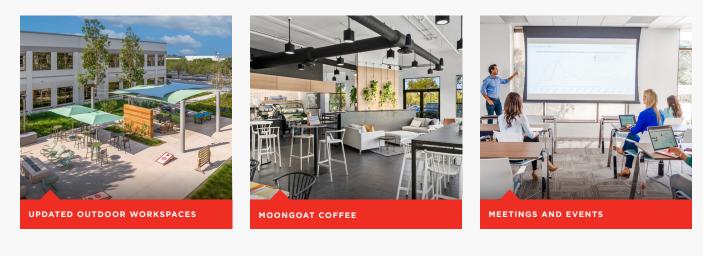

### **Outdoor Workspace**

Shaded areas and event-ready space including fire pit, BBQ and soft-seating.

## MoonGoat Coffee

5171 California Ave, Suite 100 Featuring an array of espresso beverages, breakfast sandwiches, lunch items and artisanal pastries. Open: M-F, 6:00 a.m. to 6:00 p.m. Sat-Sun, 7:00 a.m. to 2:00 p.m. UCI.COFFEE

# Venue Meetings & Events

5301 California, Suite 120 Host your next team meeting or training in dynamic rooms with flexible seating for 100+, spacious entry and reception area, large kitchen area and state-ofthe-art AV equipment.