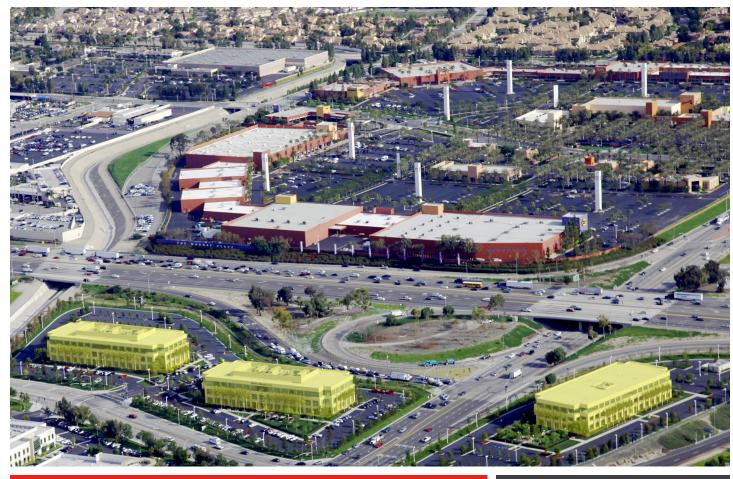

# **Jamboree Business Center**

14000 Jamboree Road / 2855 & 2875 Michelle Drive • Irvine, CA 92606

Jamboree Business Center is a dynamic workplace community featuring three, 3-story buildings and is centrally located within West Irvine. With prominent freeway visibility, ample surface parking and 130+ dining and retail options at The Market Place, your employees will enjoy the best of work with the best of life.

### Workplace Features

- 232,875 sq. ft. of flexible Class A low-rise workspace
- Fully-furnished outdoor workspaces with WiFi, game area, BBQ and fire pits
- Prominent freeway visibility for company branding
- Adjacent to 1.6 million sq. ft. of retail
  Plentiful free surface parking amenities at The Market Place
- Exclusive access to nearby conference and KINETIC<sup>™</sup> private fitness center
- Close to a wide variety of housing options in Irvine and Tustin
- throughout campus
- Nearby Tustin Metrolink simplifies commuting
- Easy access to I-5 Freeway and 261 Toll Road

### The Market Place®

Bring work and life together at The Market Place, one of Southern California's most popular shopping centers featuring 135+ shops and notable restaurants.

For leasing information, call: **949.720.2550** 111 Innovation Drive, Irvine, CA 92617 <a href="IrvineCompanyOffice.com">IrvineCompanyOffice.com</a>