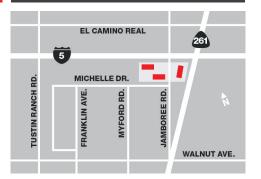

# **Jamboree Business Center**

14000 Jamboree Road / 2855 & 2875 Michelle Drive • Irvine, CA 92606

Jamboree Business Center is a dynamic workplace community featuring three, 3-story buildings and is centrally located within West Irvine. With prominent freeway visibility, ample surface parking and 130+ dining and retail options at The Market Place, your employees will enjoy the best of work with the best of life.

### Workplace Features

- 232,875 sq. ft. of flexible Class A low-rise workspace
- Fully-furnished outdoor workspaces with WiFi, game area, BBQ and fire pits
- Prominent freeway visibility for company branding
- Adjacent to 1.6 million sq. ft. of retail
  Plentiful free surface parking amenities at The Market Place
- Exclusive access to nearby conference and KINETIC<sup>™</sup> private fitness center
- Close to a wide variety of housing options in Irvine and Tustin
- throughout campus
- Nearby Tustin Metrolink simplifies commuting
- Easy access to I-5 Freeway and 261 Toll Road