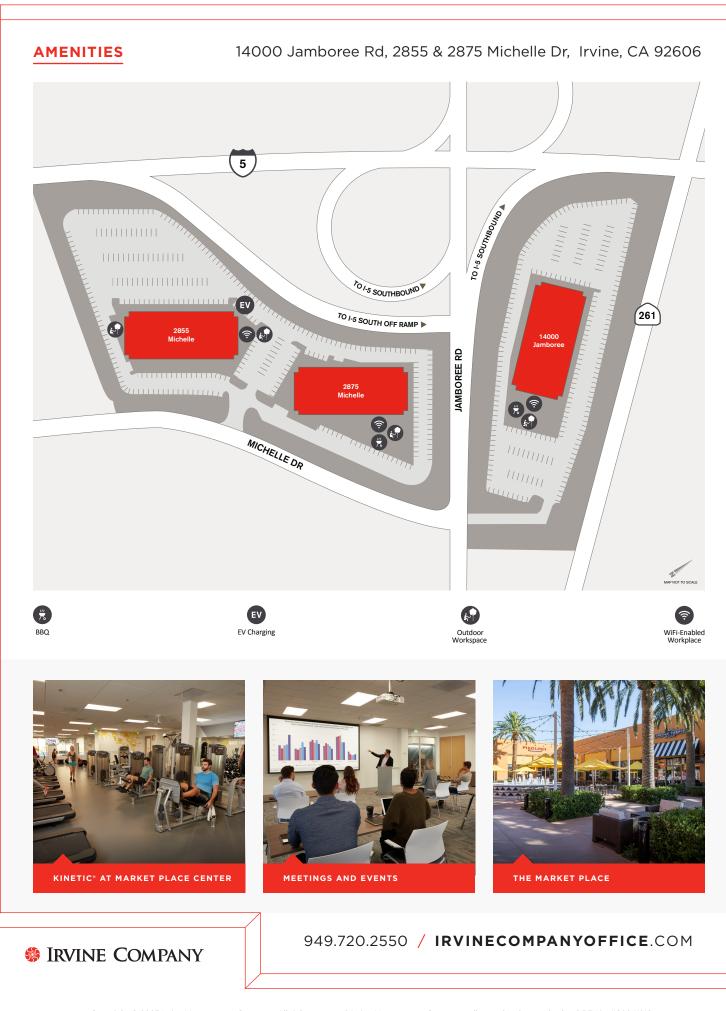

## **PROPERTY HIGHLIGHTS**

## **KINETIC®** Access

Complimentary membership to the private fitness center at Market Place Center, 350 Commerce, Suite 160. Contact your Customer Resource Team for more details.

Open: M-F, 5:00 a.m. to 9:00 p.m.

### **Outdoor Workspaces**

Connect with colleagues in our openair gathering space designed for collaborating in a social, creative, and inspiring environment with BBQ stations and a fire pit.

#### Meetings and Events

Access to nearby conference centers throughout Irvine Company Offices.

## **EV Charging Stations**

Convenient ChargePoint Level 2 EV charging stations throughout the property.

OUTDOOR WORKSPACES

**BBQ STATION & FIRE PIT** 