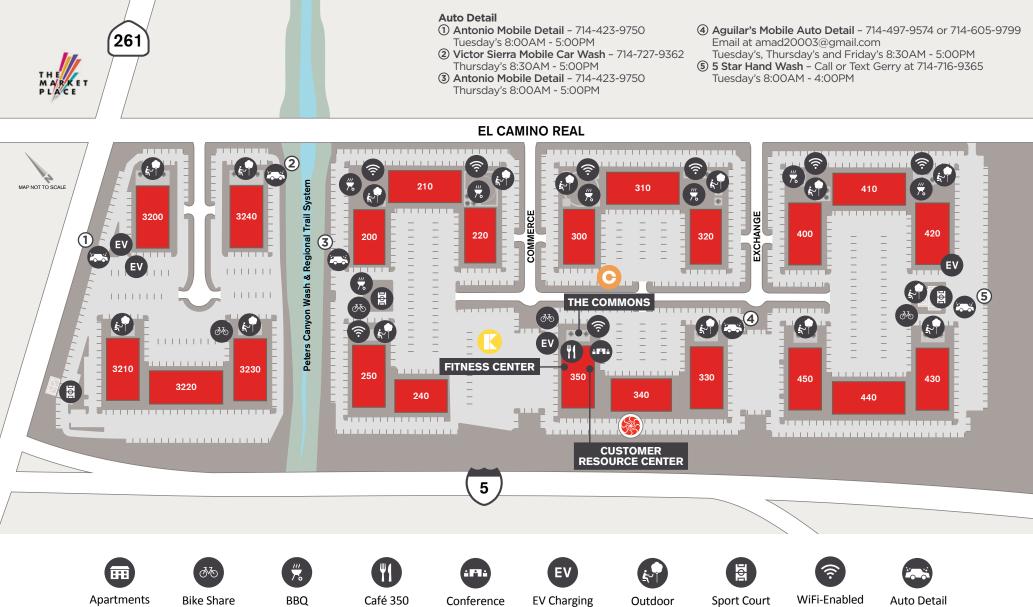

## Market Place Center

Apartments

Bike Share

Conference Center

Outdoor Workspace Sport Court Workplace Auto Detail

**OUTDOOR BBQ'S, SPORTS COURTS & COURTYARDS** 

15+ Courtyards spaces available throughout the property, including BBQ's, Wi-fi, ping pong tables, basketball court as well as a sand volleyball court.

worklife

## **Transportation** Enhance Your Workday

BOOSTER

On-demand gas service that comes directly to your office parking spot, saving you time and money.

Car wash services are available daily at varying locations across campus.

SCHEDULE

throughout campus for your convenience. CREATE AN ACCOUNT

Electric Vehicle charging stations are located