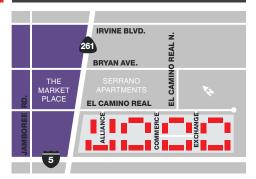

# Market Place Center

3200-3240 El Camino Real / 200-350 Commerce / 400-450 Exchange

Surround your business in success at Market Place Center, a 22-building campus community with 1.1 million square feet of creative, vibrant workspace conveniently located along the 5 freeway and steps from 165 acres of outdoor retail space at <a href="The Market Place">The Market Place</a>. From flexible office space to WiFi-connected outdoor workspaces, Market Place Center is built for collaboration, creativity and growth.