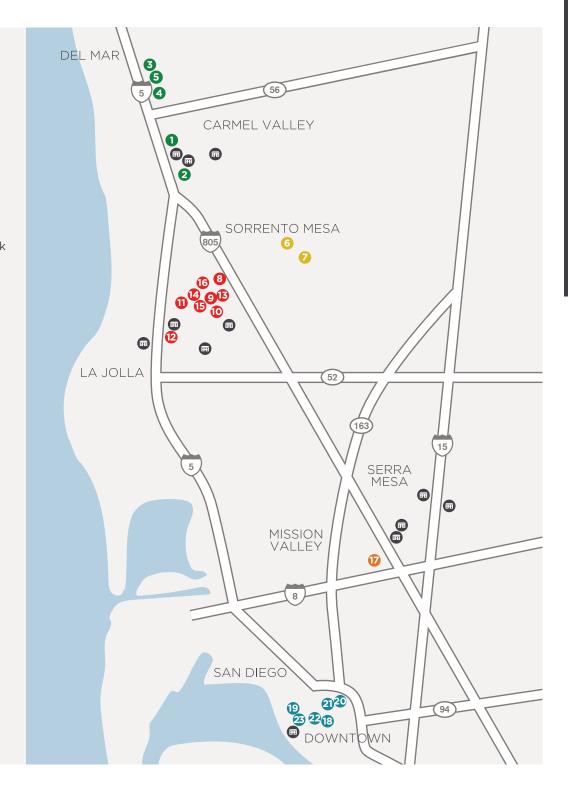

# OFFICE PROPERTIES Del Mar Heights 1 Gateway at Torrey Hills 2 Torrey View 3 Township 14 4 Paseo Del Mar 5 One Del Mar Sorrento Mesa 6 Canyon Ridge Technology Park 7 Cornerstone Corporate Center La Jolla UTC 8 Eastgate 9 La Jolla Center

- 10 La Jolla Gateway
- 1 La Jolla Square
- 12 Nobel Plaza
- 1 One La Jolla Center
- 14 Park Plaza
- 15 The Plaza
- 6 La Jolla Reserve

### Mission Valley

Centerside

### Downtown

- 18 225 Broadway
- 19 One America Plaza
- Symphony Towers
- 21 Wells Fargo Plaza
- 22 101 West Broadway
- 501 West Broadway