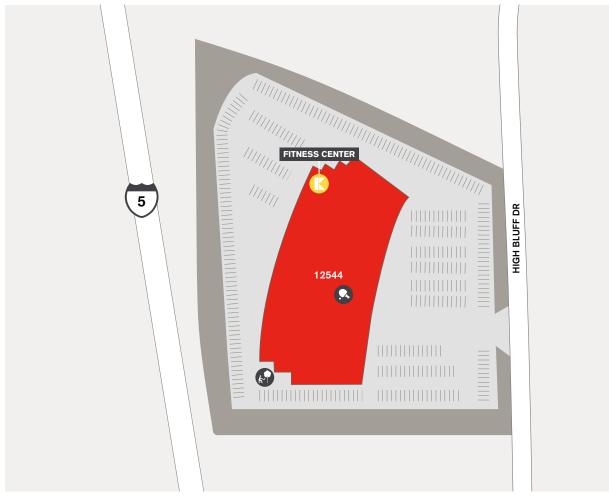

# **KINETIC®**

Energize mind, body and business in the freshly updated fitness center complete with the latest equipment, resort-style showers and day-use lockers located in Suite 125.

Open: M-F, 5:00 a.m. to 10:00 p.m., Sa & Su, 6:00 a.m. to 8:00 p.m.

# ONE DEL MAR / 12544 HIGH BLUFF DR, SAN DIEGO, CA 92130

**IRVINE COMPANY** 

858.658.7700 / IRVINECOMPANYOFFICE.COM