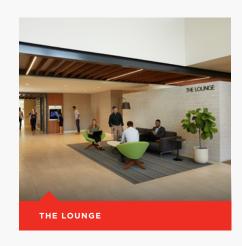

### PROPERTY HIGHLIGHTS

Resort-Style Lobby with Lounge & Café Inviting lobby with comfortable soft seating and coffee service.