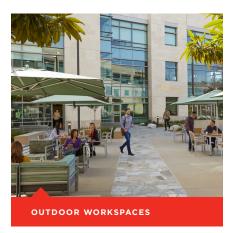

#### **Outdoor Workspaces**

Connect and collaborate at WiFi-enabled open-air gathering areas with everything needed to work, meet, dine, connect, and relax.