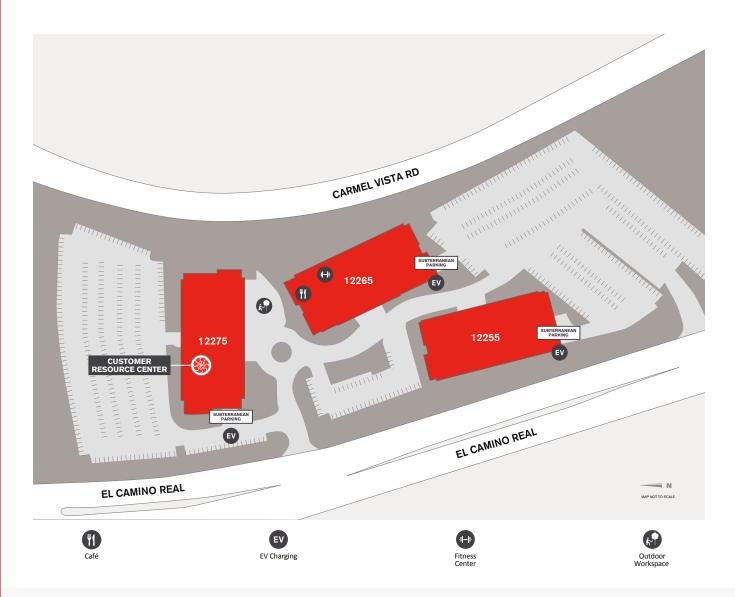

## **PROPERTY HIGHLIGHTS**

#### **Resort-Style Fitness Center**

Energize your body and mind. Fitness Center located on the ground floor of 12265 El Camino Real. Open: M-F, 5:00 a.m. to 10:00 p.m., Sa & Su, 6:00 a.m. to 8:00 p.m. 858.214.2800

#### **Meetings and Events**

Host your next team meeting or training on-site at 12275 El Camino Real, Suite 130 in our state-of-the-art Conference Room with the latest technology and flexible seating for 40 people within the Customer Resource Center.

#### **Customer Resource Center**

12275 El Camino Real, Suite 130 Open: M-F, 8:00 a.m. to 5:00 p.m. 858.214.2800

#### **EV Charging Stations**

Convenient Level 2 EV charging stations throughout the property.