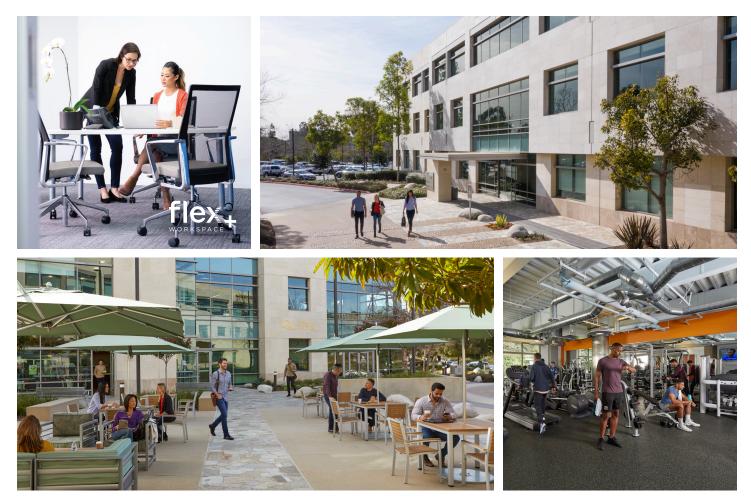

# **Community + Connectivity**

WiFi-enabled outdoor workspaces and open-air gathering areas bring the best of Coastal California to the workplace where colleagues can collaborate and unlock creativity.

## Flex Workplace+®

Consider custom-crafted suites that support your business needs and minimize disruption with fast move-in, high-quality design, and flexible leasing terms.

## Private Fitness Center

Energize mind and body at the onsite, high-performance fitness center, complete with leading-edge strength and cardio equipment and full-service executive locker rooms.