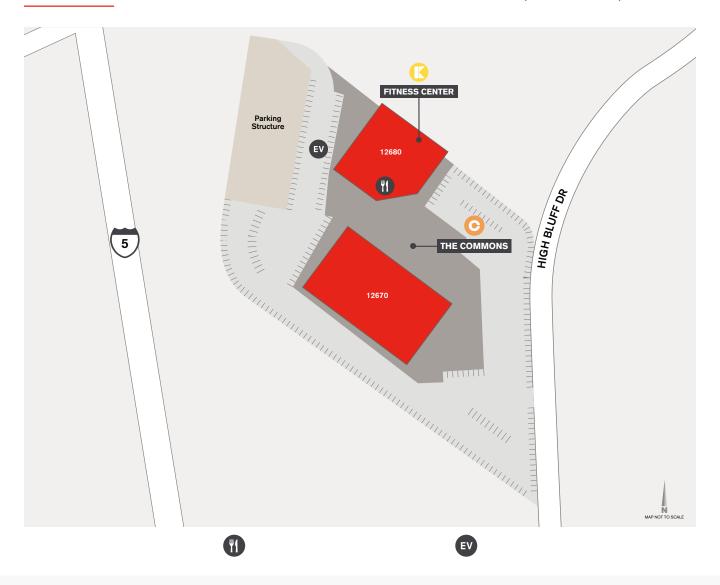

#### **The Commons**

Connect, collaborate and unlock creativity at Township 14's outdoor workspace and open-air gathering area.

#### **KINETIC®**

12680 High Bluff Drive, First Floor

Energize mind and body with a resort-style private fitness center, complete with leading-edge strength and cardio equipment, full-service locker rooms and access to Del Mar Heights' running and biking trails.

#### **EV Charging Stations**

Convenient ChargePoint Level 2 EV charging stations at the parking spaces behind 12670 High Bluff Drive.