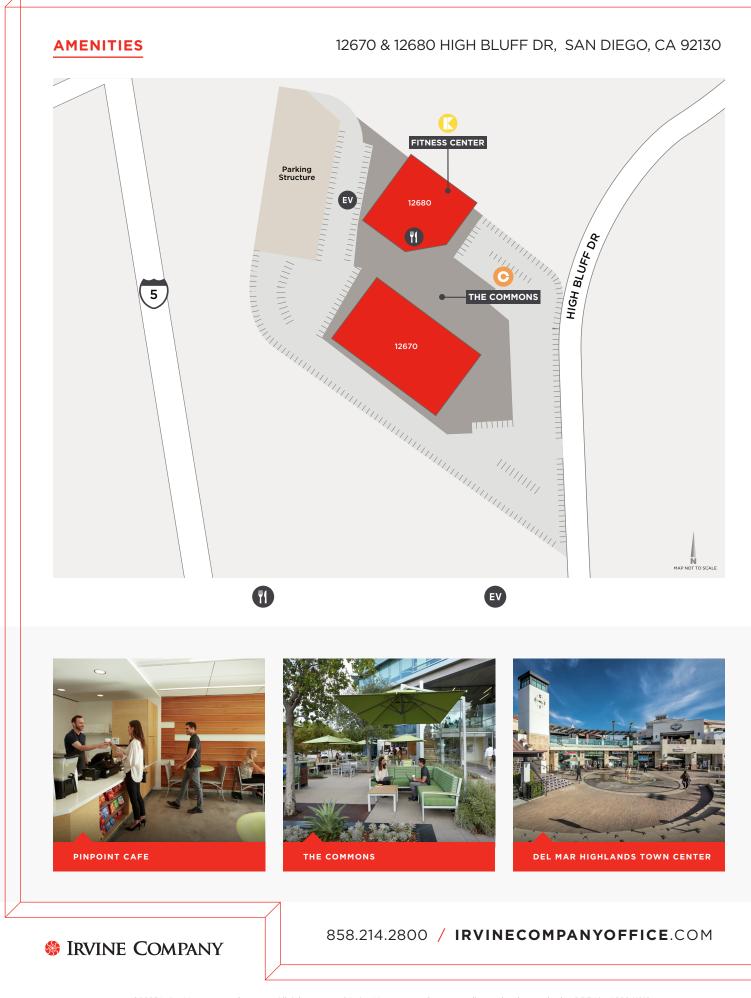

## **PROPERTY HIGHLIGHTS**

### KINETIC

Energize mind and body with a resort-style private fitness center, complete with leading-edge strength and cardio equipment, full-service locker rooms and access to Del Mar Heights' running and biking trails. 12680 High Bluff Drive, First Floor Open: M-Su, 6:00 a.m. to 7:00 p.m.

#### **The Commons**

Connect, collaborate and unlock creativity at Township 14's outdoor workspace and open-air gathering area.

#### **Pinpoint Cafe**

Pinpoint Cafe focuses on crafting beautiful flavorful food with rich nutrients to improve health and build immunity. 12680 High Bluff Drive, Suite 100 858.744.0242

## Surrounding Area

**Del Mar Highlands Town Center** Enjoy premier shopping and

dining nearby. 12925 El Camino Real 858.793.5757 DELMARHIGHLANDSTOWNCENTER.COM