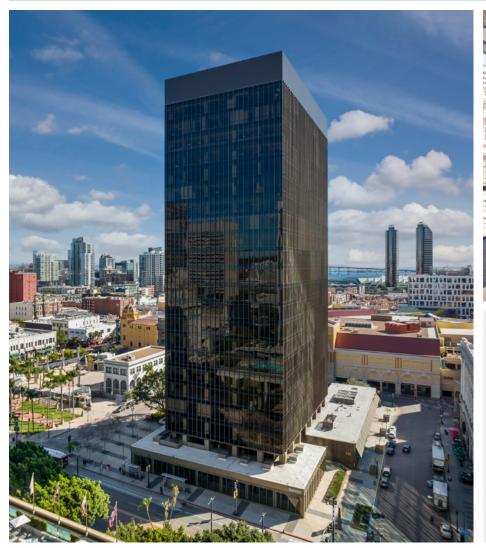

# 225 Broadway

// SAN DIEGO 225 BROADWAY

#### **Success Works Here®**

- Centrally located downtown high rise designed by celebrated local architect Robert Mosher with 350K+ SF of dynamic workspace
- Flexible floor plates, floor-toceiling windows and building top signage opportunities
- WiFi-connected outdoor workspace is the perfect place to dine al fresco with fast casual favorites from on-site Panera Bread and Dunkin'

# Flexible Layouts, Maximum Impact

Uniquely efficient floor plates make it possible to have a full floor just for your team alongside building-top signage that bolsters brand visibility.