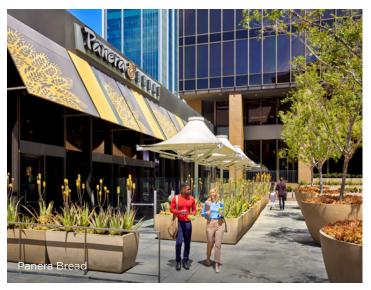

#### **Success Works Here®**

- Centrally located downtown high rise designed by celebrated local architect Robert Mosher with 350K+ SF of dynamic workspace
- Flexible floor plates, floor-toceiling windows and building top signage opportunities
- WiFi-connected outdoor workspace is the perfect place to dine al fresco with fast casual favorites from on-site Panera Bread and Dunkin'

## **Impressively Convenient**

Surrounded by the Gaslamp's infectious energy, 225 Broadway's exceptional amenities and outdoor workspace give your team the ideal space to connect, play and thrive.