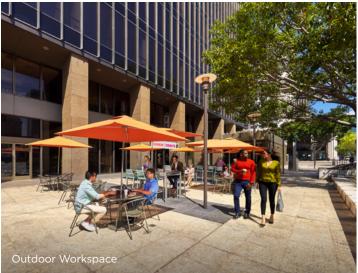

#### **Success Works Here®**

- Centrally located downtown high rise designed by celebrated local architect Robert Mosher with 350K+ SF of dynamic workspace
- Flexible floor plates, floor-toceiling windows and building top signage opportunities
- WiFi-connected outdoor workspace is the perfect place to dine al fresco with fast casual favorites from on-site Panera Bread and Dunkin'

## **Impressively Convenient**

Surrounded by the Gaslamp's infectious energy, 225 Broadway's exceptional amenities and outdoor workspace give your team the ideal space to connect, play and thrive.