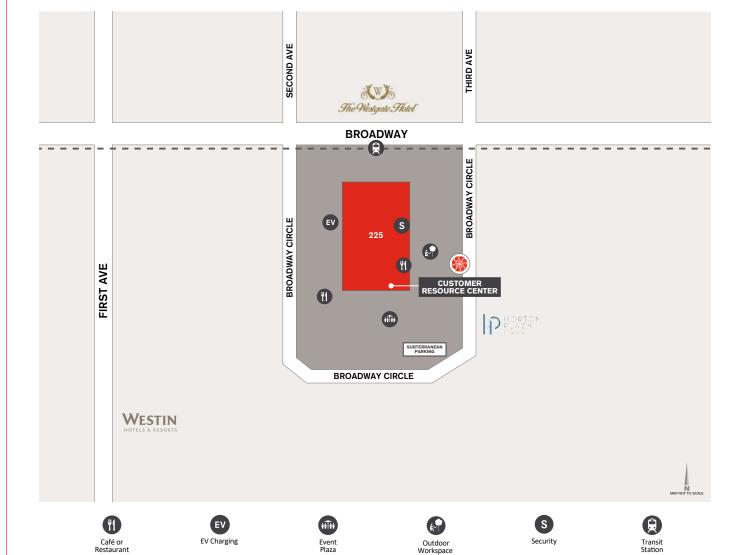

# **Customer Resource Center**

Enjoy a worry-free workday with expert teams on site. 225 Broadway, Suite 120 619.615.0947 Open: M-F, 8:00 a.m. to 5:00 p.m.

## **EV Charging Stations**

ChargePoint Level 2 stations located in the underground parking structures.

# Trolley & Amtrak Station

Direct access to the MTS Rapid Transit Line and San Diego's main trolley station and minutes from Amtrak.