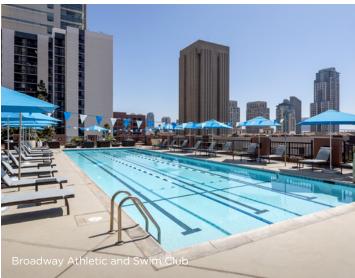

#### Success Works Here®

- 21-story office tower offering 395K SF of premium workspace with awe-inspiring arched entry & atrium lobby
- 24-hour staffed lobby and rapidresponse maintenance
- Meeting and Event space: Host up to 50 people in the state-ofthe-art conference center with sweeping 21st-floor views
- Matisse Bistro, banking, Customer Resource Center, EV charging stations, salon and barber shop
- Broadway Athletic & Swim Club: Executive wellness services, group fitness, personal training, rooftop pool, physical therapy and more with exclusive rates for Irvine Company customers
- Convenient commuting with access to the 5, 163, and 94 freeways, Amtrak, Coaster; and San Diego's main trolley station
- Steps to the waterfront and courts and walking distance from the Financial District, Petco Park, Little Italy and the historic Gaslamp Quarter
- Elevated urban living at Harborview apartments

### **Elite Workday Wellness**

With the elite indoor/outdoor Broadway Athletic & Swim Club on-site, a full-service ecosystem of wellness offerings includes group fitness, personal training, executive wellness services, rooftop pool, and physical therapy.