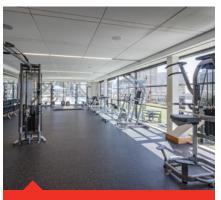

#### Broadway Athletic and Swim Club

Stay energized at this luxurious fitness facility with cardio & strength-training equipment, showers, lockers, sauna, steam rooms and on-site pool. Open: M-F, 5:00 a.m. to 9:00 p.m., Sa & Su, 7:00 a.m. to 7:00 p.m. 619.955.8411