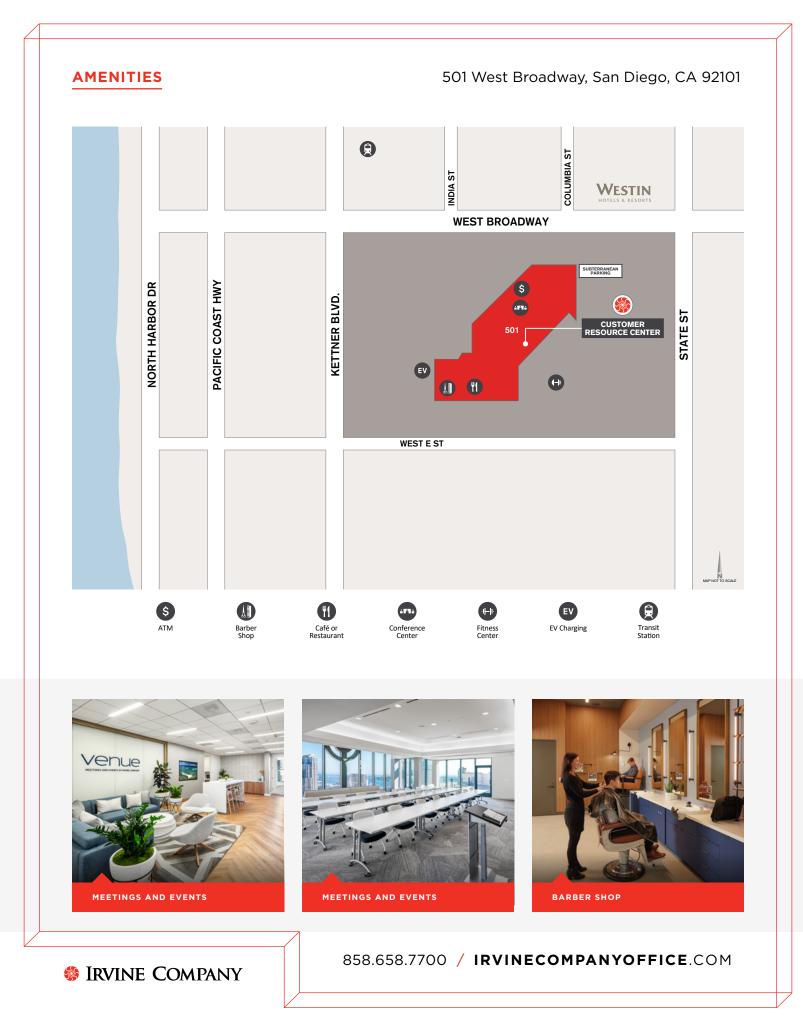

### **Meetings and Events**

Host your next team meeting or training in the elite conference center with stunning downtown views from the 21st floor, each with a seating capacity of up to 50 people. Open: M-F, 7:00 a.m. to 6:00 p.m. 619.238.9553

#### **Customer Resource Center**

Open: M-F, 8:00 a.m. to 5:00 p.m. 619.238.9553

#### **EV Charging Stations**

Convenient ChargePoint EV charging stations located in the parking structure on level P4.

#### City National Bank

619.238.7460 сnb.com

Pacific Premier Bank 619.241.4260 PPBI.COM

Sterling's Mobile Salon & Barber Co. Open: M-F, 10:00 a.m. to 5:00 p.m. Book an appointment online. STERLINGSMOBILESALON.COM/SD/BOOK/