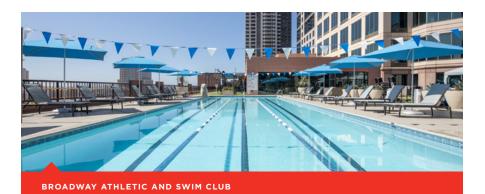

# // 501 WEST BROADWAY

BROADWAY ATHLETIC AND SWIM CLUB

#### Broadway Athletic and Swim Club

Stay energized at this luxurious fitness facility with cardio & strength-training equipment, showers, lockers, sauna, steam rooms and on-site pool. Open: M-F, 5:00 a.m. to 9:00 p.m., Sa & Su, 7:00 a.m. to 7:00 p.m. 619.955.8411