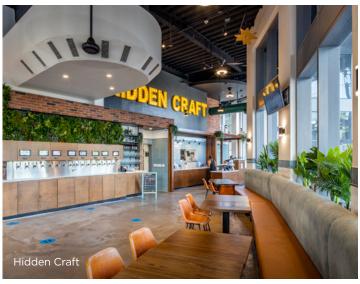

#### **Success Works Here®**

- 34-story landmark tower designed by world-renowned architect Helmut Jahn with over 625K SF of premium workspace
- 24-hour staffed lobby and rapid-response maintenance
- Meeting and Event Space: Stateof-the-art conference center featuring a 70-seat auditorium
- On-site food and beverage options at Hidden Craft, Giovanni's Trattoria, Grab & Go Subs, Pressed Juicery and Starbucks
- Car detailing, Customer Resource Center, EV charging stations and building-wide WiFi
- Convenient commuting with access to the 5, 163, and 94 freeways, Amtrak, Coaster and San Diego's main trolley station
- Walking distance to the Financial District, Petco Park, the Gaslamp Quarter, Little Italy and the Museum of Contemporary Art San Diego
- Elevated urban living at <u>Harborview</u> apartments