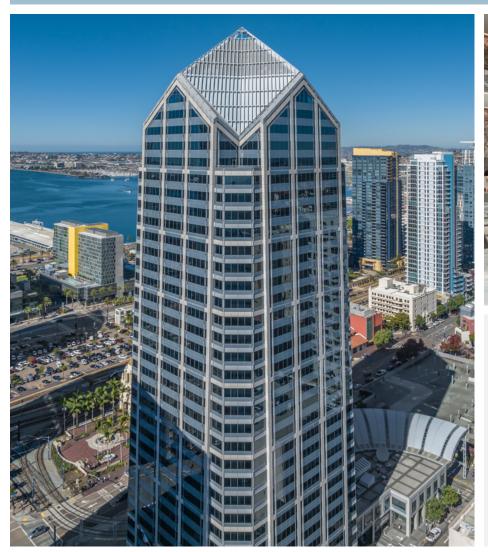

# **One America Plaza**

// SAN DIEGO 600 WEST BROADWAY

#### **Success Works Here®**

- 34-story landmark tower designed by world-renowned architect Helmut Jahn with over 625K SF of premium workspace
- 24-hour staffed lobby and rapid-response maintenance
- Meeting and Event Space: Stateof-the-art conference center featuring a 70-seat auditorium
- On-site food and beverage options at Hidden Craft, Giovanni's Trattoria, Grab & Go Subs, Pressed Juicery and Starbucks
- Car detailing, Customer Resource Center, EV charging stations and building-wide WiFi
- Convenient commuting with access to the 5, 163, and 94 freeways, Amtrak, Coaster and San Diego's main trolley station
- Walking distance to the Financial District, Petco Park, the Gaslamp Quarter, Little Italy and the Museum of Contemporary Art San Diego
- Elevated urban living at <u>Harborview</u> apartments

### **Exceptional HQ Opportunity**

Rare, 34th floor leasing opportunity boasting downtown San Diego's best 360-degree views.