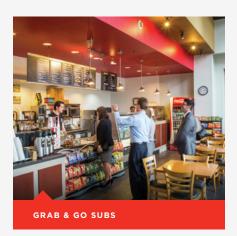

#### **Grab & Go Subs**

Serving subs, salads and coffee made with only the finest ingredients Open: M-F, 7:00 a.m. to 2:30 p.m. 619.236.9073

GRABANDGOSUBS.COM