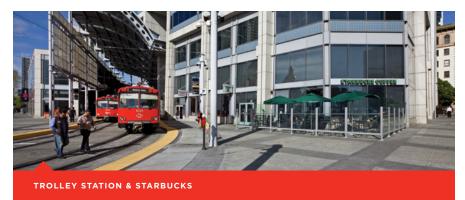

#### Starbucks

Open: M-F, 4:30 a.m. to 7:00 p.m., Sa, 4:00 a.m. to 8:00 p.m., Su, 4:30 a.m. to 8:00 p.m. 619.233.0393 STARBUCKS.COM

#### **Trolley & Amtrak Station**

Simplify commuting with a prime location near San Diego's main trolley station and hop on Amtrak at Santa Fe Depot.