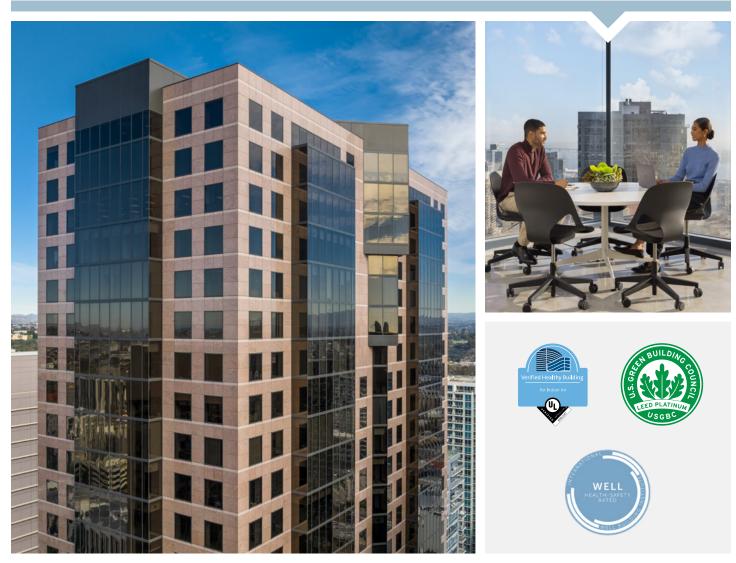

### Success Works Here®

- 34-story high rise with 530K SF of premium workspace in the epicenter of downtown San Diego's Financial District
- Granite-wrapped exterior and panoramic views
- 24-hour staffed lobby and rapidresponse maintenance
- University Club offers upscale dining at the exclusive penthouse business and social club

## High-touch Hospitality, Attuned to You

With a world of elevated amenities and customerexclusive experiences, every workday is a highvalue experience worthy of an encore.

# **Experience-Driven Amenities**

The on-site Marriott Hotel, the elegant University Club, and our collection of customer-exclusive conference and event spaces make your office a day-to-night destination.