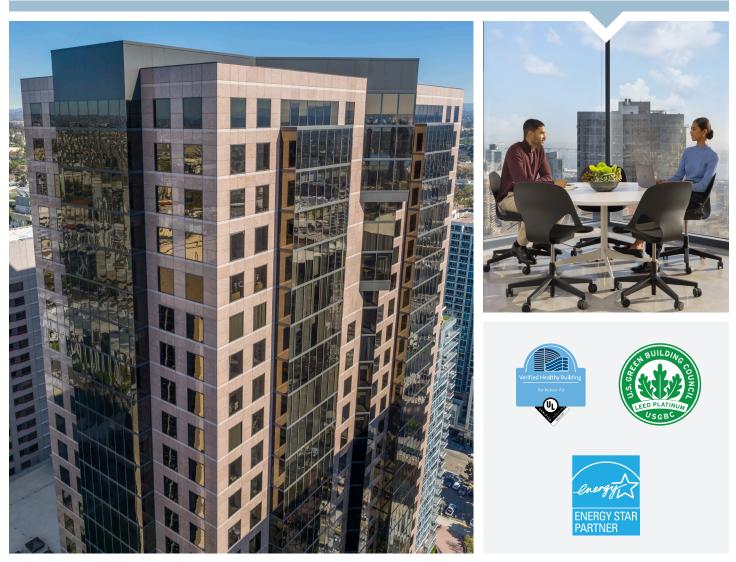

# **Symphony Towers**

// SAN DIEGO 750 B STREET

### Success Works Here®

- 34-story, granite-wrapped high rise with 530K SF of premium workspace and panoramic views
- 24-hour staffed lobby and rapidresponse maintenance
- The University Club: Upscale dining at the exclusive penthouse business and social club
- Convenient grab-and-go lunch options at SHAKE Bar & Lounge at the Marriott
- Customer Resource Center, car detailing, EV charging stations, Marriott hotel, mothers room, private fitness center, shuttle to the airport and downtown and valet parking
- On-site dining at Knead Artisan Bakery, opening summer 2024