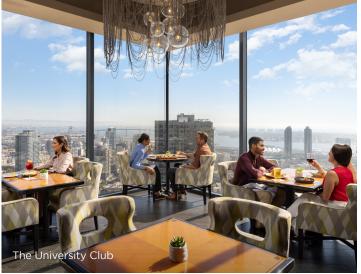

### Success Works Here®

- 34-story, granite-wrapped high rise with 530K SF of premium workspace and panoramic views
- 24-hour staffed lobby and rapidresponse maintenance
- The University Club: Upscale dining at the exclusive penthouse business and social club
- Convenient grab-and-go lunch options at SHAKE Bar & Lounge at the Marriott
- Customer Resource Center, car detailing, EV charging stations, Marriott hotel, mothers room, private fitness center, shuttle to the airport and downtown and valet parking
- On-site dining at Knead Artisan Bakery, opening summer 2024

# **Experience-Driven Amenities**

The on-site Marriott Hotel, the elegant University Club, and our collection of customer-exclusive conference and event spaces make your office a day-to-night destination.