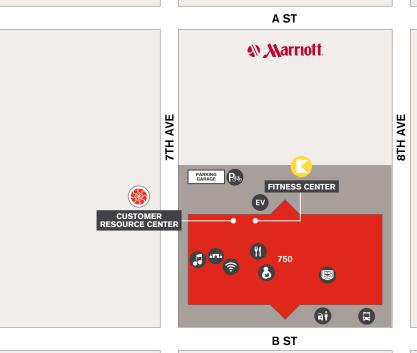

## **PROPERTY HIGHLIGHTS**

### KINETIC'

Energize mind and body at a private, state-of-the-art fitness center in suite 1420, featuring resort-style locker rooms and strength training.

Open: M-F, 5:00 a.m. to 10:00 p.m.

& Sa, 9:00 a.m. to 1:00 p.m.

### Venue

Host your next team meeting or training at the leading edge on-site conference facility located in suite 1250.

Open: M-F, 8:00 a.m. to 5:00 p.m.

# **AMENITIES**

# 750 B STREET, SAN DIEGO, CA 92101

Valet

**IRVINE COMPANY** 

858.658.7700 / IRVINECOMPANYOFFICE.COM