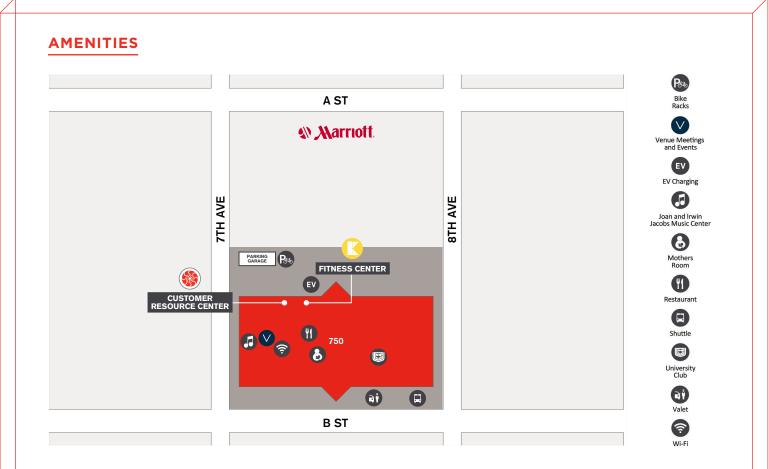

# **PROPERTY HIGHLIGHTS**

### **KINETIC®**

Energize mind and body at a private, state-of-the-art fitness center in suite 1420, featuring resort-style locker rooms and strength training. Open: M-F, 5:00 a.m. to 10:00 p.m. & Sa, 9:00 a.m. to 1:00 p.m.

#### Venue

Host your next team meeting or training at the leading edge on-site conference facility located in suite 1250. Open: M-F, 8:00 a.m. to 5:00 p.m.

#### **Mothers Room**

On-site Mothers Room provides a private facility for nursing mothers at work. Located on the Lower Level. Open: M-F, 8:00 a.m. to 5:00 p.m.

VALET PARKING & SHUTTLE

#### Valet Parking

Ace Parking Services: 619.338.0509

#### **EV Charging Stations**

Convenient EV charging stations located on parking level 10 & 11.

## Shuttle

Complimentary shuttle service. 619.338.0509