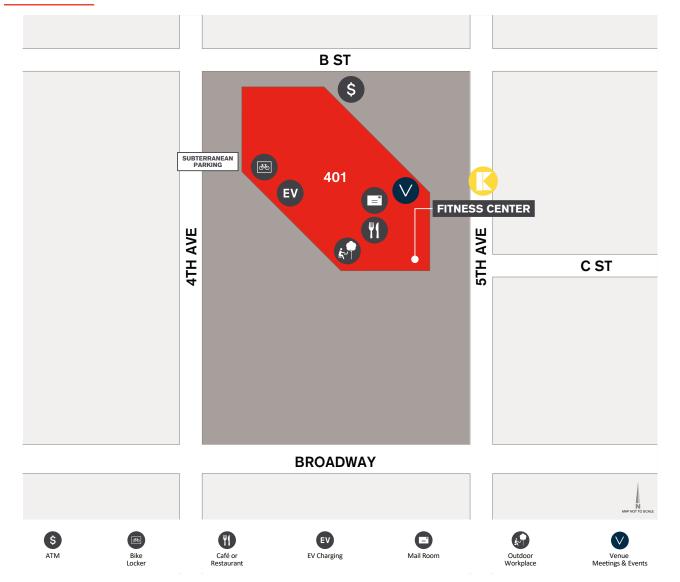

WELLS FARGO PLAZA // 401 B STREET | SAN DIEGO, CA 92101

#### KINETIC\*

Private, on-site fitness center with resort-style locker room and group exercise suite.

Open: M-F, 5:00 a.m. to 9:00 p.m., Sa, 8:00 a.m. to 1:00 p.m.

#### Venue

Host your next team meeting or training at the leading edge on-site conference facility in Suite 310.

Open: M-F, 8:00 a.m. to 5:00 p.m.

#### **Bike Storage**

Conveniently located on the P1 level of the parking structure.

# **EV Charging Stations**

ChargePoint Level 2 stations located on the P5 level of the parking structure.