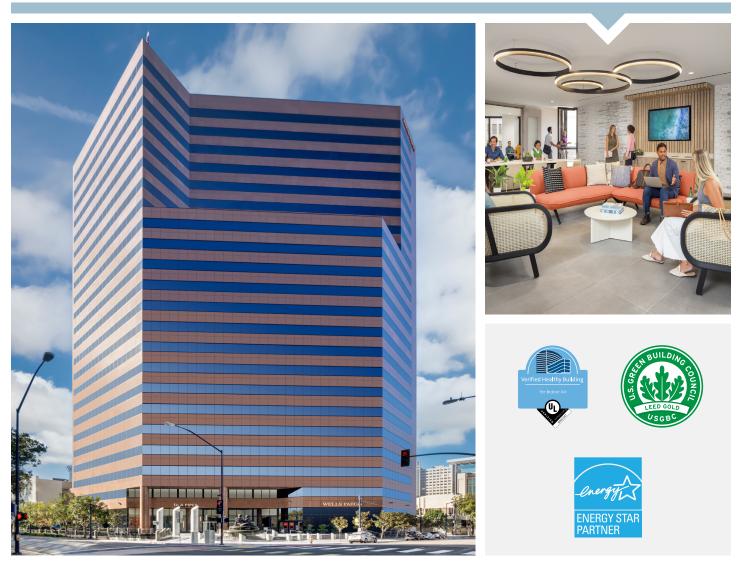

# Wells Fargo Plaza

// SAN DIEGO 401 B STREET

## Success Works Here®

- 24-story, 488K SF smoked glass and granite tower with stunning views of downtown, San Diego Bay and Coronado Island
- One of downtown's largest contiguous spaces available to lease in 2024: four full floors of premium workspace with sweeping water views
- The Commons: Exclusive, Wificonnected outdoor space with work-ready, shaded seating
- Venue: State-of-the-art conference center for meetings and events
- Bike storage, Customer Resource Center, EV charging stations, fullservice banking and ATM, on-site delicatessen, private fitness
- Easy access to the 5, 163 and 94 freeways; Amtrak; Coaster; the San Diego International Airport and San Diego's main trolley station
- Walkable access to the Gaslamp Quarter, East Village and Little Italy
- Elevated urban living at <u>Harborview</u> Apartments