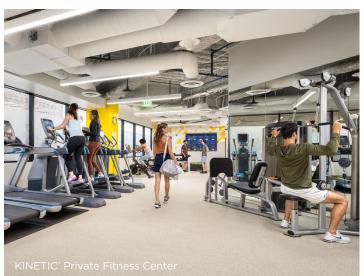

## Success Works Here®

- 24-story, 488K SF smoked glass and granite tower with stunning views of downtown, San Diego Bay and Coronado Island
- One of downtown's largest contiguous spaces available to lease in 2024: four full floors of premium workspace with sweeping water views
- The Commons: Exclusive, Wificonnected outdoor space with work-ready, shaded seating
- Venue: State-of-the-art conference center for meetings and events
- Bike storage, Customer Resource Center, EV charging stations, fullservice banking and ATM, on-site delicatessen, private fitness
- Easy access to the 5, 163 and 94 freeways; Amtrak; Coaster; the San Diego International Airport and San Diego's main trolley station
- Walkable access to the Gaslamp Quarter, East Village and Little Italy
- Elevated urban living at <u>Harborview</u> Apartments