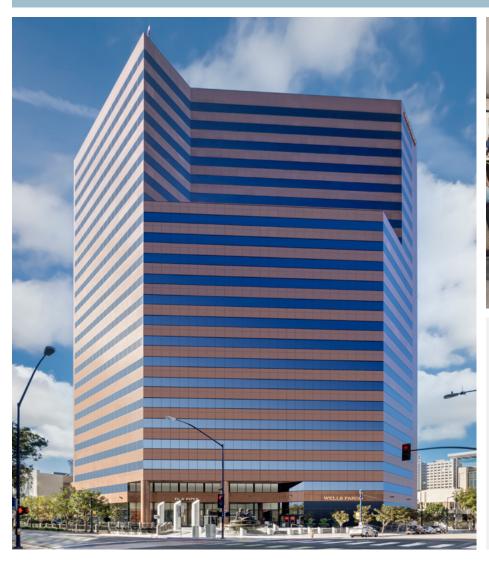

# Wells Fargo Plaza

// SAN DIEGO 401 B STREET

#### **Success Works Here®**

- 24-story, 488K SF smoked glass and granite tower with stunning views of downtown, San Diego Bay and Coronado Island
- One of downtown's largest contiguous spaces available to lease in 2024: four full floors of premium workspace with sweeping water views
- Outdoor workspace: Newly updated, open-air gathering area with WiFi and work-ready, shaded seating
- Venue: State-of-the-art conference center for meetings and events
- Bike storage, Customer Resource Center, EV charging stations, fullservice banking and ATM, on-site delicatessen, private fitness
- Easy access to the 5, 163 and 94 freeways; Amtrak; Coaster; the San Diego International Airport and San Diego's main trolley station
- Walkable access to the Gaslamp Quarter, East Village and Little Italy
- Elevated urban living at <u>Harborview</u> Apartments