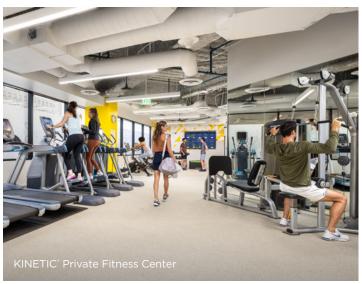

#### **Success Works Here®**

- 24-story, 488K SF smoked glass and granite tower with stunning views of downtown, San Diego Bay and Coronado Island
- One of downtown's largest contiguous spaces available to lease in 2024: four full floors of premium workspace with sweeping water views
- Outdoor workspace: Newly updated, open-air gathering area with WiFi and work-ready, shaded seating
- Venue: State-of-the-art conference center for meetings and events
- Bike storage, Customer Resource Center, EV charging stations, fullservice banking and ATM, on-site delicatessen, private fitness
- Easy access to the 5, 163 and 94 freeways; Amtrak; Coaster; the San Diego International Airport and San Diego's main trolley station
- Walkable access to the Gaslamp Quarter, East Village and Little Italy
- Elevated urban living at <u>Harborview</u> Apartments