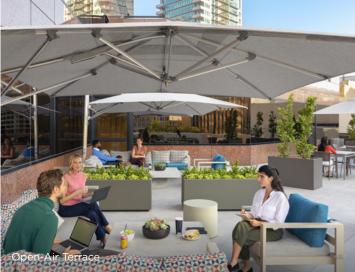

#### **Success Works Here®**

- 24-story, 488K SF smoked glass and granite tower with stunning views of downtown, San Diego Bay and Coronado Island
- One of downtown's largest contiguous spaces available to lease in 2024: four full floors of premium workspace with sweeping water views
- Outdoor workspace: Newly updated, open-air gathering area with WiFi and work-ready, shaded seating
- Venue: State-of-the-art conference center for meetings and events
- Bike storage, Customer Resource Center, EV charging stations, fullservice banking and ATM, on-site delicatessen, private fitness
- Easy access to the 5, 163 and 94 freeways; Amtrak; Coaster; the San Diego International Airport and San Diego's main trolley station
- Walkable access to the Gaslamp Quarter, East Village and Little Italy
- Elevated urban living at <u>Harborview</u> Apartments

## Downtown Convenience, Outdoor Inspiration

Bring teams together in the only Irvine Company downtown San Diego tower with exclusive outdoor workspace and adjacent dining options.