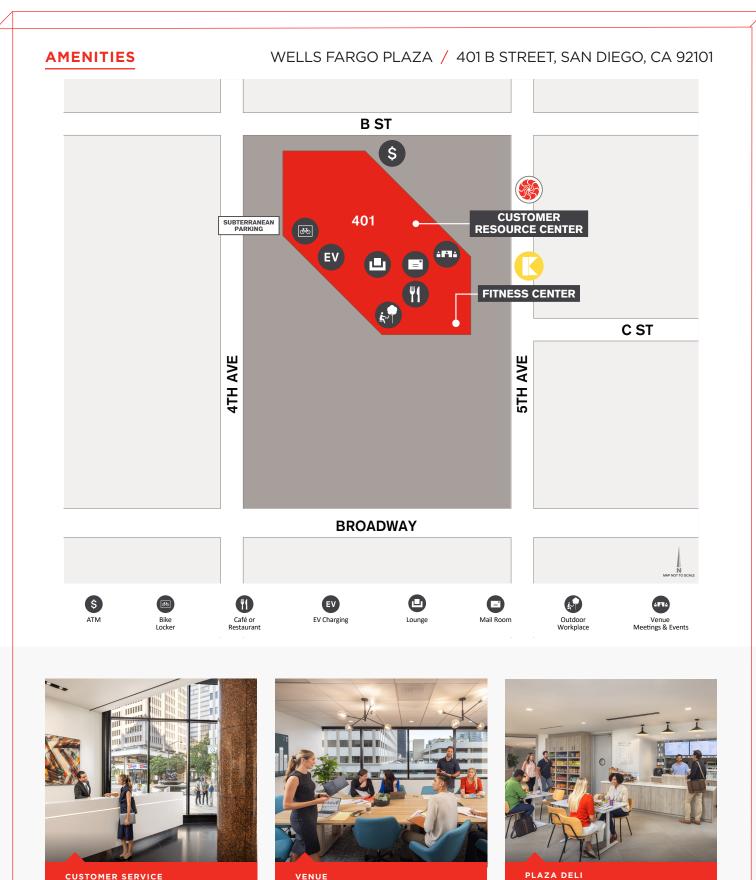

# WORKPLACE AMENITIES

#### Bike Storage

Conveniently located on the P1 level of the parking structure.

#### **EV Charging Stations**

ChargePoint Level 2 stations located on the P5 level of the parking structure.