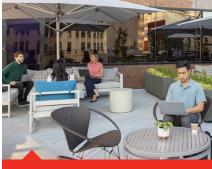

## **Ourtdoor Workspace**

Newly updated, open-air gathering area featuring WiFi, shaded seating and city views.