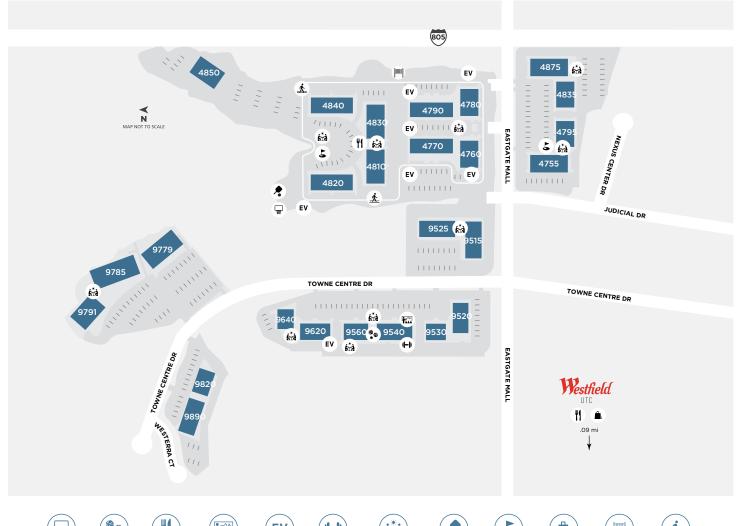

## EASTGATE // 4755-4875 EASTGATE MALL & 9515-9890 TOWNE CENTRE DR, SAN DIEGO, CA 92121

CHARGING

PINPOINT CAFE

FITNESS

CENTER

OUTDOOR WORKSPACE (WIFI ENABLED)

VENUE MEETINGS & EVENTS

858.412.8800 | IRVINECOMPANYOFFICE.COM