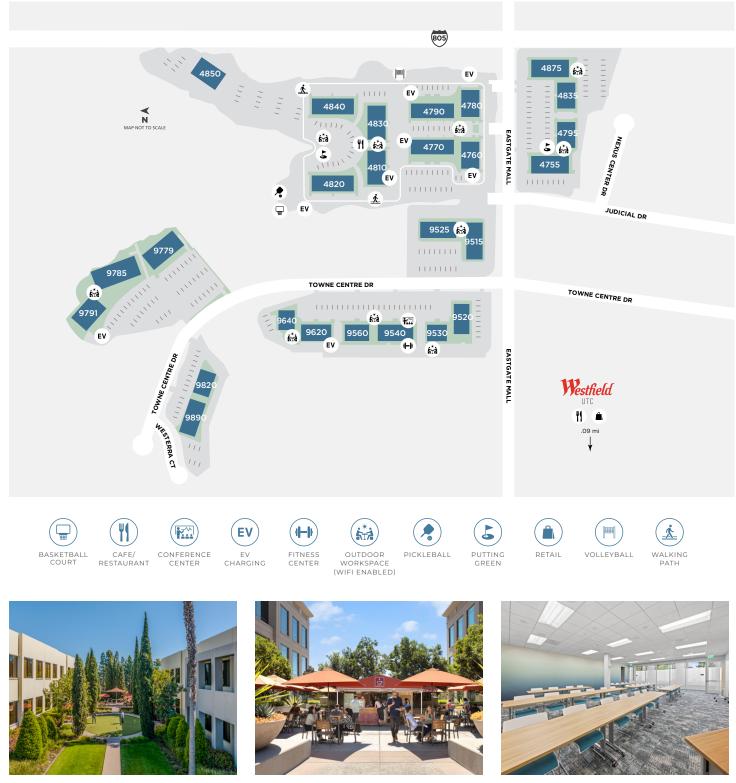

# EASTGATE // 4755-4875 EASTGATE MALL & 9515-9890 TOWNE CENTRE DR, SAN DIEGO, CA 92121

PUTTING GREEN

PINPOINT CAFE

VENUE MEETINGS & EVENTS

858.412.8800 | IRVINECOMPANYOFFICE.COM

// EASTGATE