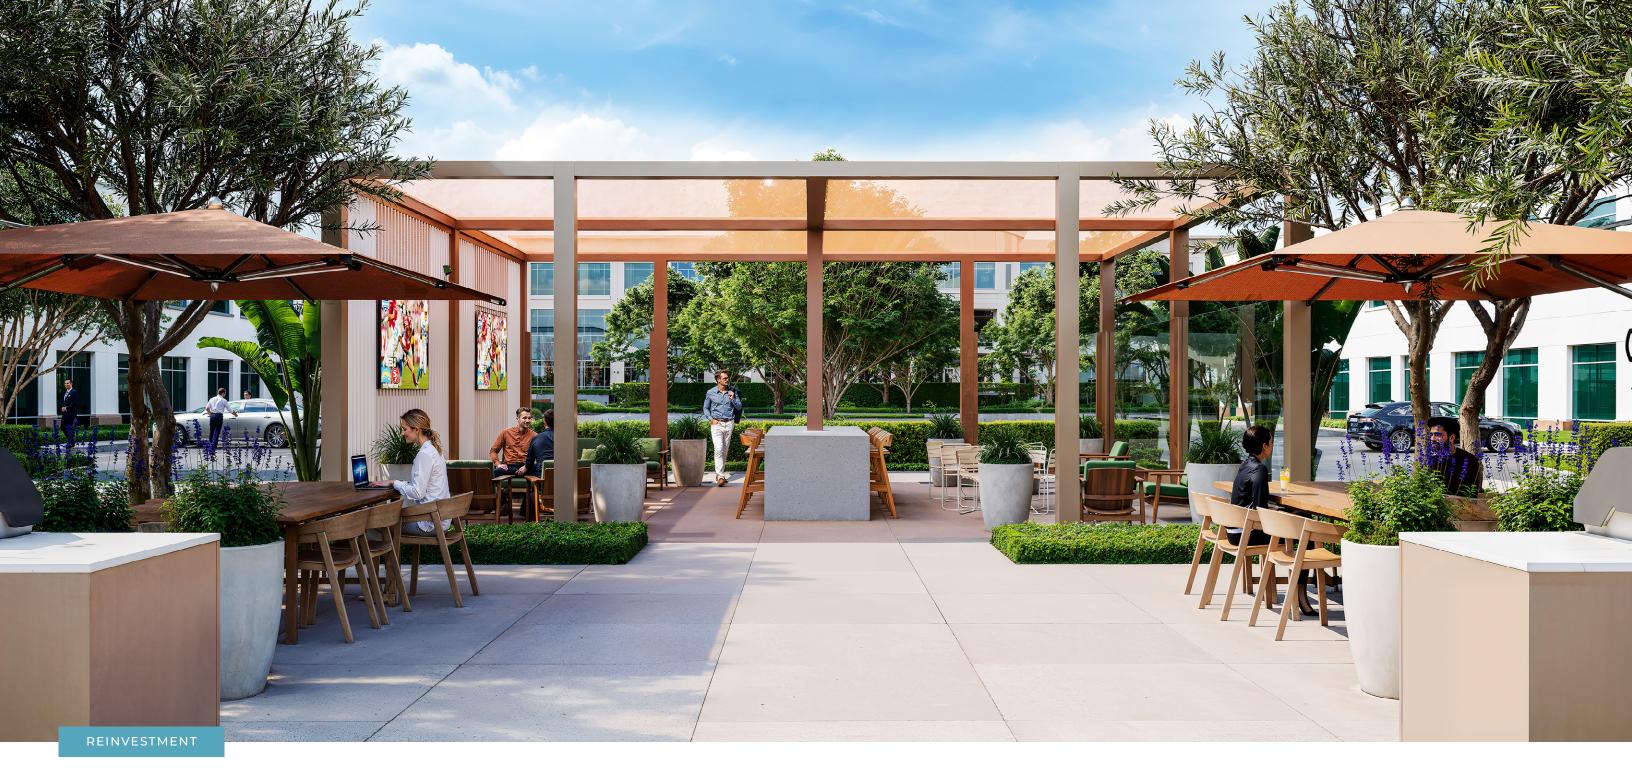

# **EXPLORE THE**MODERNIZATION

Reimagined outdoor workspaces, cafe, exteriors and entries create an energizing atmosphere, adding to a collection of sought-after amenities like fitness, conferencing and sports courts.

\$21 million reinvestment plan

12 building entry and landscaping improvements

Updated monument and directional signage throughout the workplace

6 upgraded outdoor workspaces