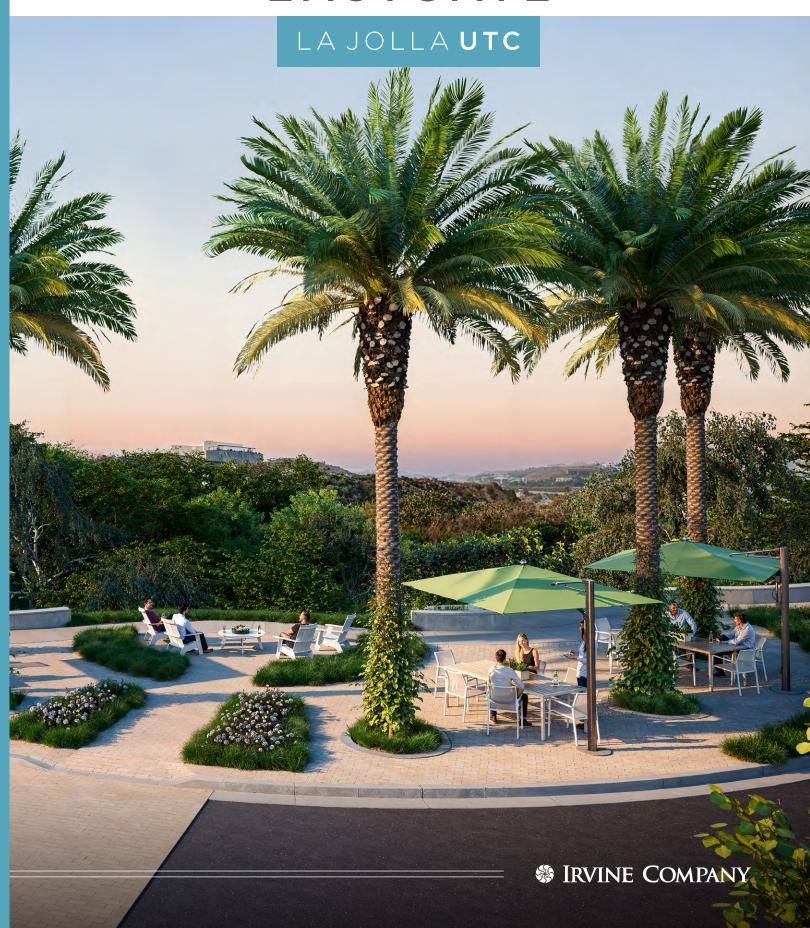

### EASTGATE

# CENTERED IN LA JOLLA UTC DESIGNED FOR THE FUTURE OF WORK

Be part of the \$21 million reimagining of this 26-building campus into a cutting-edge destination for leading innovators with customizable workspaces, engaging amenities and a community of prestigious companies shaping the future of work.