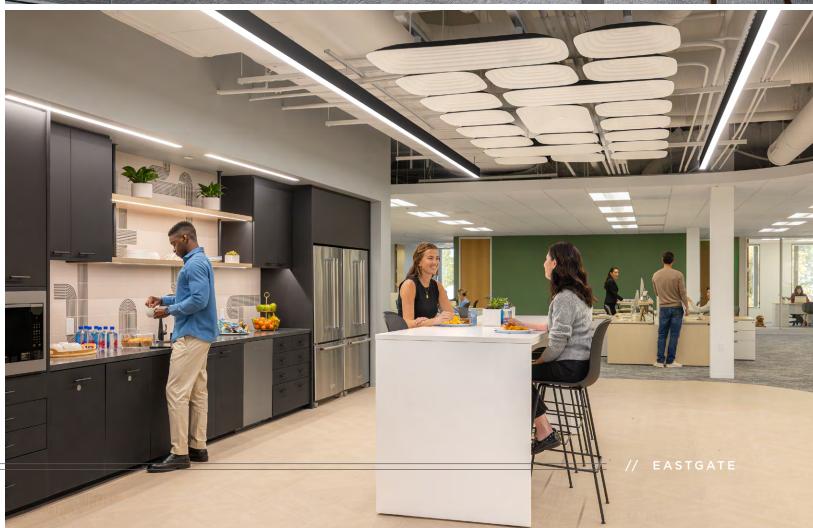

### EASTGATE

# CENTERED IN LA JOLLA UTC DESIGNED FOR THE FUTURE OF WORK

Be part of the \$21 million reimagining of this 26-building campus into a cutting-edge destination for leading innovators with customizable workspaces, engaging amenities and a community of prestigious companies shaping the future of work.

26-building campus, 1.5M SF

Typical floor plate size 16K - 30K SF

"Ours is an ideal location for a growing technology company. It offers highquality work environments, easy freeway access, outstanding amenities and proximity to the university and nearby technology."