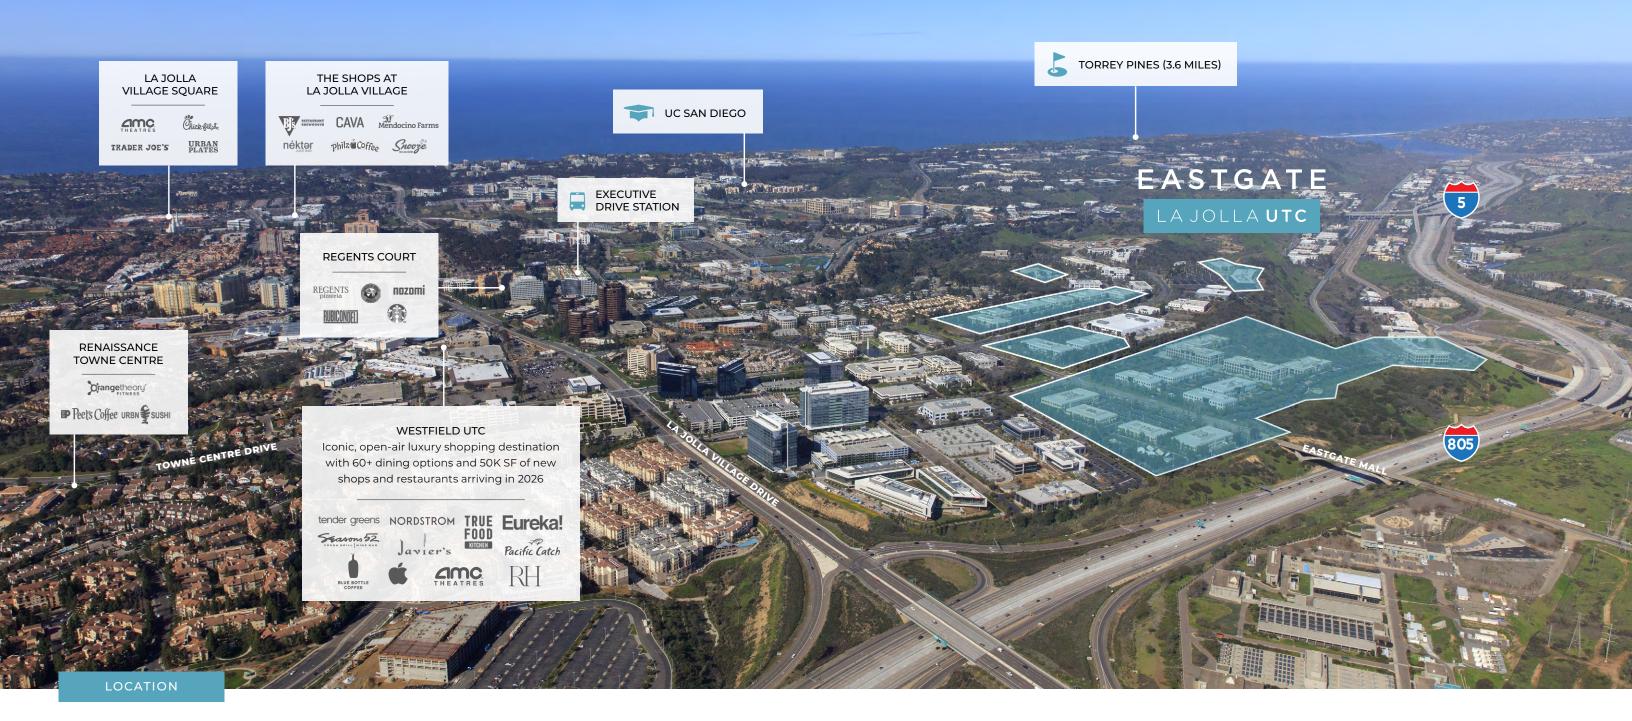

# EASTGATE AREA MAP

Eastgate is the premier workplace destination with a range of on-site amenities and conveniences in a central La Jolla UTC location, surrounded by industry-leading companies and offering easy access to freeways, Westfield UTC, and nearby resort-style living.

HOTELS

53

APARTMENT COMMUNITIES 28

ENTERTAINMENT VENUES 13

FITNESS CENTERS 6

RESTAURANTS

146

AURANTS RETAIL SHOPS

WITHIN A 5-MILE RADIUS