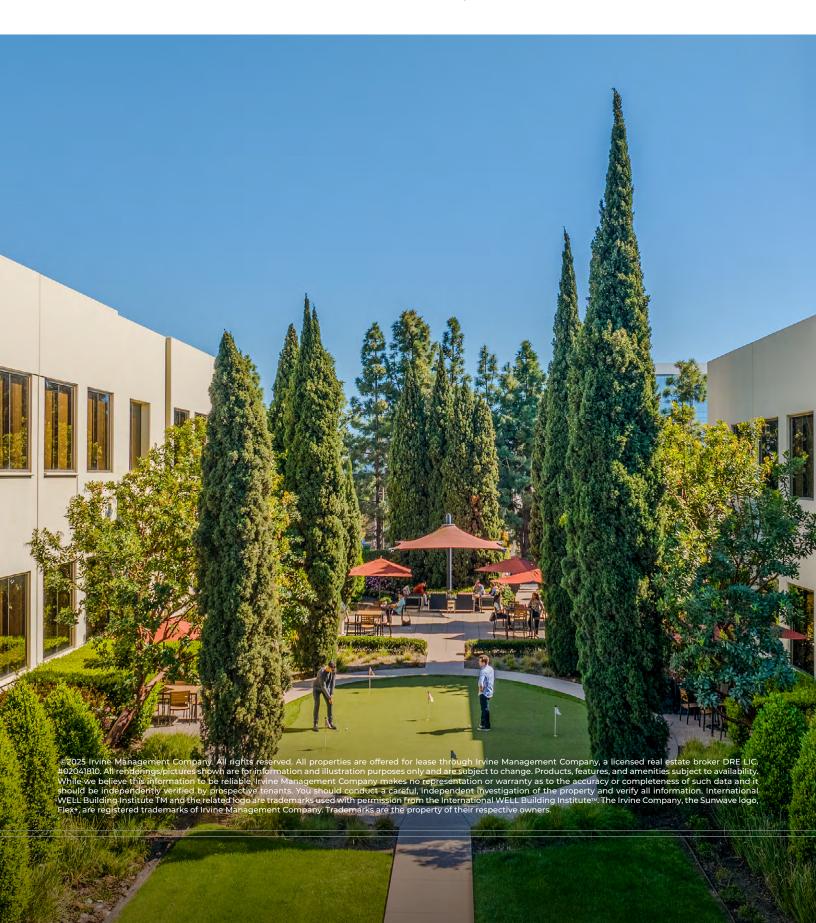

# **EXPLORE THE**MODERNIZATION

Reimagined outdoor workspaces, cafe, exteriors and entries create an energizing atmosphere, adding to a collection of sought-after amenities like fitness, conferencing and sports courts.

\$21 million reinvestment plan

12 building entry and landscaping improvements

Updated monument and directional signage throughout the workplace

6 upgraded outdoor workspaces

# REIMAGINED TO INSPIRE

# **EVERYTHING TEAMS**NEED ON-SITE

Bring teams together for more productive workdays with sought-after amenities on an engaging campus.

Cafe

Kinetic fitness center & sports courts

Outdoor workspace

Venue meeting & event space for up to 32 attendees