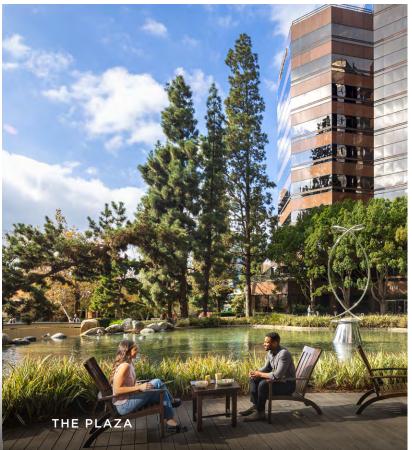

# **EXPLORE THE**MODERNIZATION

Reimagined outdoor workspaces, cafe, exteriors and entries create an energizing atmosphere, adding to a collection of sought-after amenities like fitness, conferencing and sports courts.

\$21 million reinvestment plan

12 building entry and landscaping improvements

Updated monument and directional signage throughout the workplace

6 upgraded outdoor workspaces

# REIMAGINED TO INSPIRE

# **EVERYTHING TEAMS**NEED ON-SITE

Bring teams together for more productive workdays with sought-after amenities on an engaging campus.

Cafe

Kinetic fitness center & sports courts

Outdoor workspace

Venue meeting & event space for up to 32 attendees