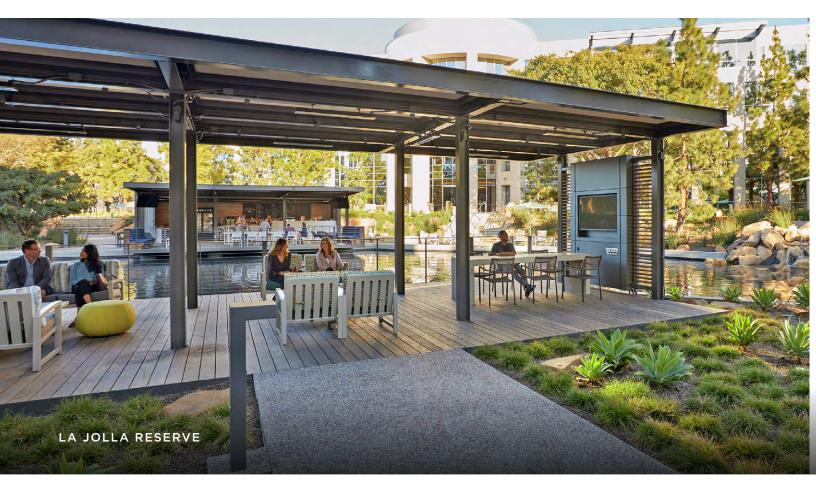

# **EXPLORE THE**MODERNIZATION

Reimagined outdoor workspaces, cafe, exteriors and entries create an energizing atmosphere, adding to a collection of sought-after amenities like fitness, conferencing and sports courts.

\$21 million reinvestment plan

12 building entry and landscaping improvements

Updated monument and directional signage throughout the workplace

6 upgraded outdoor workspaces

# REIMAGINED TO INSPIRE

# **EVERYTHING TEAMS**NEED ON-SITE

Bring teams together for more productive workdays with sought-after amenities on an engaging campus.

Cafe

Kinetic fitness center & sports courts

Outdoor workspace

Venue meeting & event space for up to 32 attendees