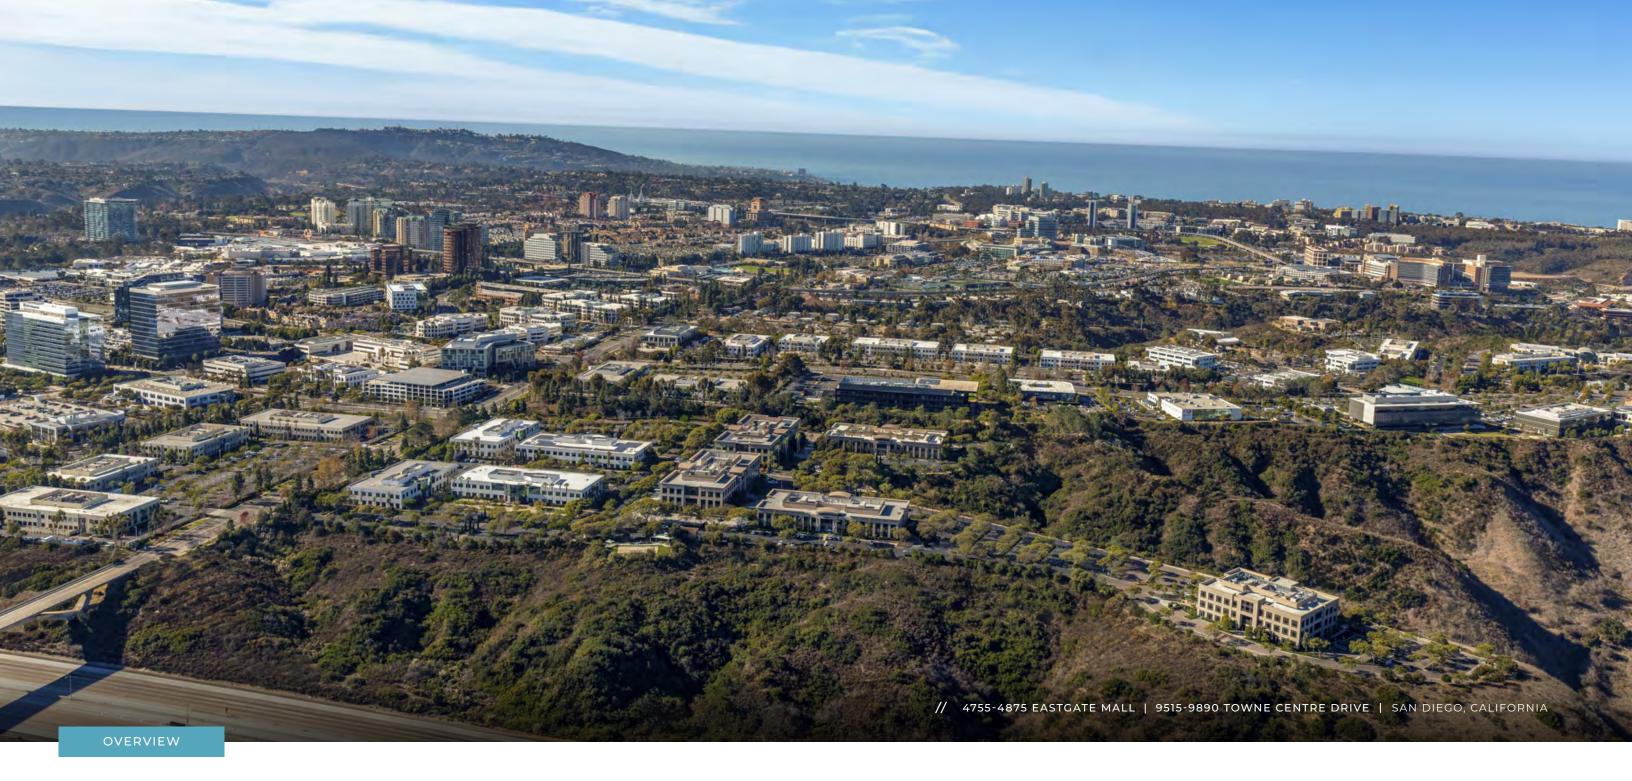

26-building campus, 1.5M SF

Typical floor plate size 16K - 30K SF

"Ours is an ideal location for a growing technology company. It offers highquality work environments, easy freeway access, outstanding amenities and proximity to the university and nearby technology."

# EASTGATE AREA MAP

Eastgate is the premier workplace destination with a range of on-site amenities and conveniences in a central La Jolla UTC location, surrounded by industry-leading companies and offering easy access to freeways, Westfield UTC, and nearby resort-style living.