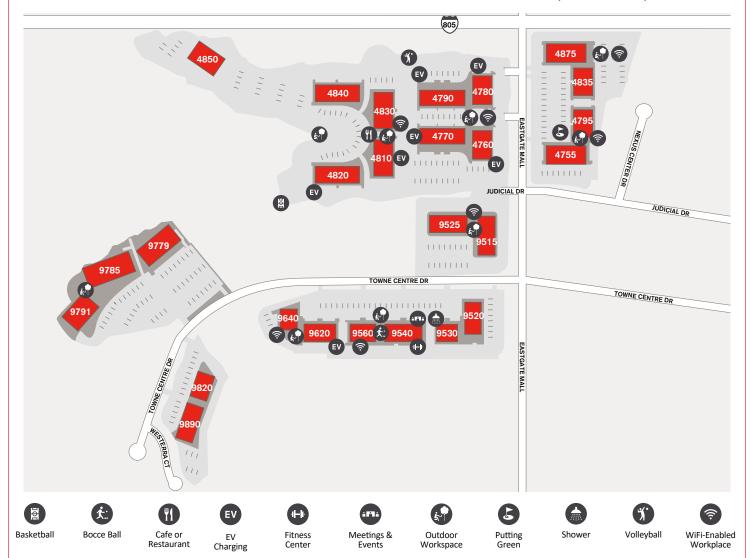

# 4755-4875 EASTGATE MALL & 9515-9890 TOWNE CENTRE DR, SAN DIEGO, CA 92121

**IRVINE COMPANY** 

858.412.8800 / IRVINECOMPANYOFFICE.COM