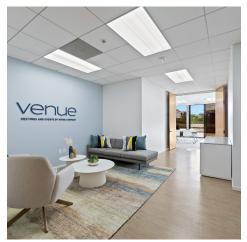

### World Class Features

- Over 350,000 SF of premium workspace
- Two six-story buildings with dramatic floor-to-ceiling windows
- Atrium-style building with furnished common area balconies
- Premium finishes and contemporary lobby design
- Award-winning customer service and industry-leading response times
- Technologically-enhanced on-site Venue meeting & event spaces
- Adjacent 3 story parking structure with additional surface parking
- Walking distance to 200+ shopping and dining at Westfield UTC
- Easy access to the 5, 805, 52 and 56 freeways