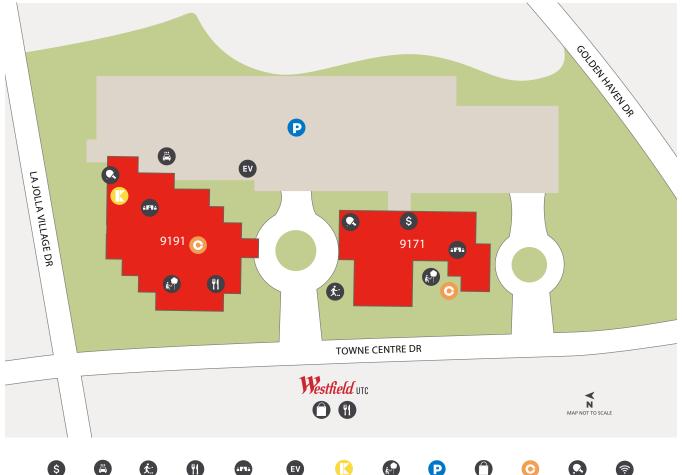

# 9171 & 9191 TOWNE CENTRE DR, SAN DIEGO, CA 92122

Conference Center

\*Locations subject to change

858.658.7700 / IRVINECOMPANYOFFICE.COM