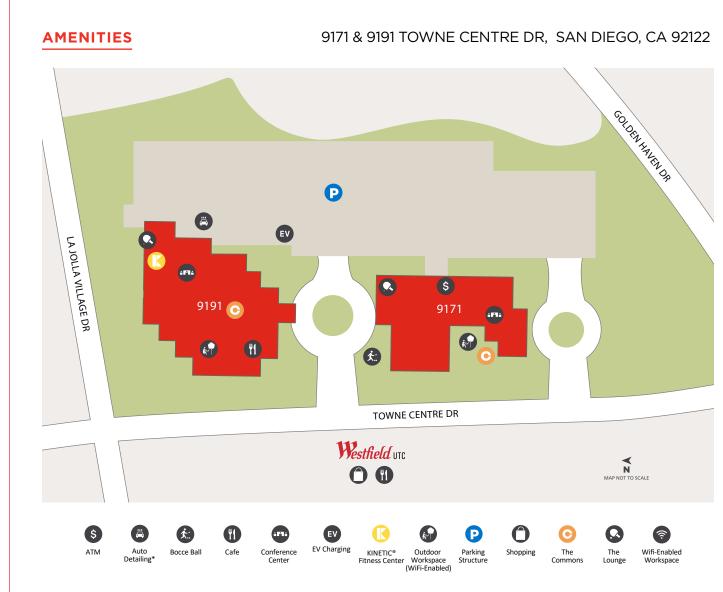

# a workplace like no other

Contemporary on-site conveniences and an unbeatable La Jolla UTC location make La Jolla Gateway the ultimate place to work.

YOUR WORKPLACE COMMUNITY

## **FOOD & DINING**

#### Cargo Cafe

9191 Towne Centre Dr, Suite 175

Serving locally sourced drinks and super food bowls. WWW.CARGO-CAFE.COM

## Surrounding Area

Westfield UTC Mall 4545 La Jolla Village Dr 858,546,8858

Retail center with a variety of dining, retail and entertainment offerings. WESTFIELD.COM/UTC

## **PROPERTY HIGHLIGHTS**

#### **KINETIC®**

9191 Towne Centre Dr, Suite L101

Energize your mind and body at the exclusive, state-of-the-art fitness center with group fitness options. Contact the Customer Resource Center for details. Open: M-F, 6:00 a.m. to 9:00 p.m.

**Sports Court** Bocce ball at 9171 Towne Centre Dr.

The Commons Connect and collaborate at WiFi-enabled open-air gathering areas.

### The Lounge & Game Room

The Lounge: 9171 Towne Centre Dr, P1 Game Room: 9191 Towne Centre Dr, L1

#### **Meetings and Events**

Host your next team meeting or training in one of our on-site conference centers located at 9171 & 9191 Towne Centre Dr, Suite 320. | 858.455.5151

## WORKDAY CONVENIENCES

#### ATM

9171 Towne Centre Dr, P1

#### **EV Charging Stations**

Convenient EV charging stations located on the L2 level of the parking structure near 9191 Towne Centre Dr.

## The Auto Finish Studio

Located in the auto detailing bay on the L2 level of 9191 Towne Centre Dr. Call to make an appointment. 760.803.9299 IRVINECOMPANYPRICING.COM