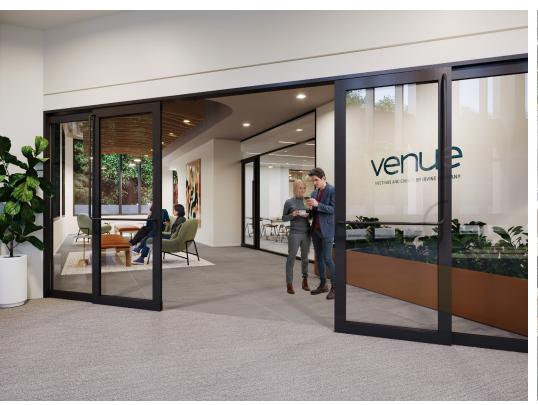

## Arriving Late 2024: New Venue and Café

## **Tech-Forward Meetings and Events Space**

A state-of-the-art conference center maximizes flexibility with a pre-function space and connectivity to the café and lounge.

Venue 100+ attendee meetings & events center