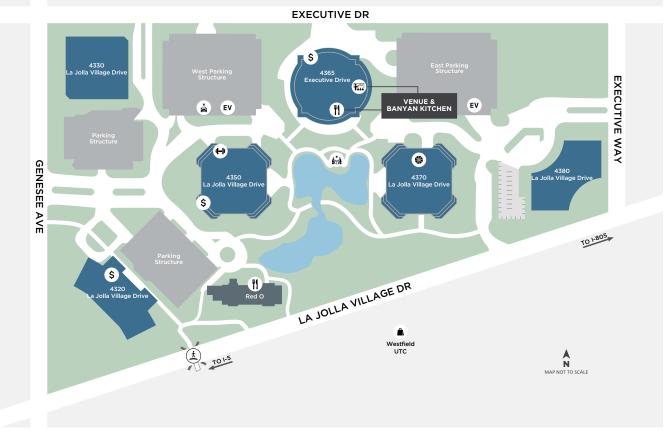

# THE PLAZA // 4320-4380 LA JOLLA VILLAGE DR & 4365 EXECUTIVE DR, SAN DIEGO, CA 92121

PEDESTRIAN BRIDGE

BANYAN KITCHEN

RED O

858.658.7700 | IRVINECOMPANYOFFICE.COM