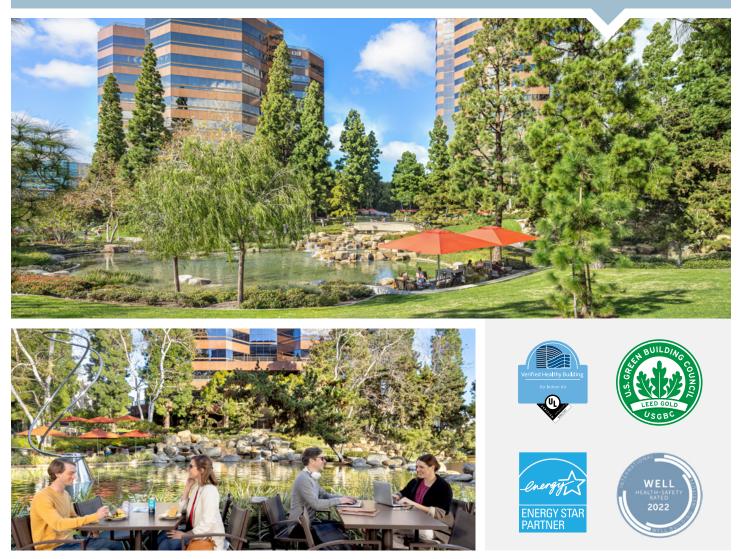

## Success Works Here®

- 17-acre workplace community in a lush, parklike setting with a relaxing lake
- 825K+ SF of premium workspace across three towers and three campus-style office buildings
- Red O: Elevated cuisine inspired by the flavors of Mexico from celebrity chef Rick Bayless
- KINETIC<sup>®</sup>: Modern cardio equipment and weights
- The Commons: WiFi-connected outdoor workspace with shaded seating
- Venue Opening Late 2024: Host your team meeting or training at the fully eqipped conference center with a connection to a brand new on-site café space
- On-site Conveniences: ATMs, car wash, vending machines, Customer Resource Center and EV charging
- Easy access to the 5, 805, 52 and 56 freeways and the mid-coast trolley connecting downtown San Diego to Westfield UTC
- Walk to Westfield UTC Mall via a pedestrian bridge for 50+ dining, luxury retail and entertainment experiences

### **Space for Ideas to Flourish**

A lush, park-like atmosphere encourages team connections, cultivating a collaborative environment that fuels creative breakthroughs.